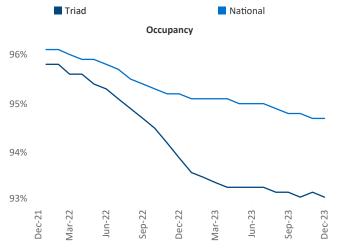

New lease asking **rents** are at **\$1,231**, up **1.6%** from the previous year placing Triad at **62nd** overall in year-over-year rent growth.

Multifamily housing **demand** has been positive with **4,695** ▲ net units absorbed over the past twelve months. This is up **5,604** ▲ units from the previous year's loss of **-909** ▼ absorbed units.