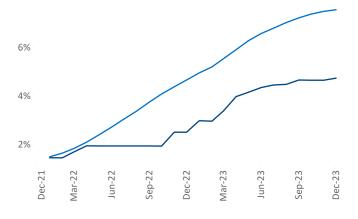

New lease asking **rents** are at **\$1,231**, up **1.6%** from the previous year placing Triad at **62nd** overall in year-over-year rent growth.

Multifamily housing **demand** has been positive with **4,695** ▲ net units absorbed over the past twelve months. This is up **5,604** ▲ units from the previous year's loss of **-909** ▼ absorbed units.