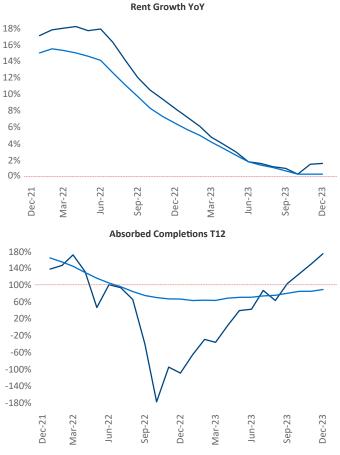

New lease asking **rents** are at **\$1,231**, up **1.6%** from the previous year placing Triad at **62nd** overall in year-over-year rent growth.

Multifamily housing **demand** has been positive with **4,695** ▲ net units absorbed over the past twelve months. This is up **5,604** ▲ units from the previous year's loss of **-909** ▼ absorbed units.