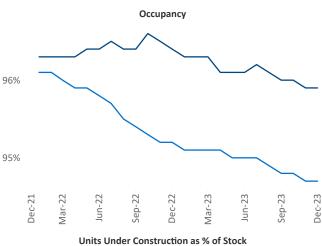

Contacts

Jeff Adler Vice President <u>Jeff.Adler@yardi.com</u> Razvan Cimpean SEO Engineer Razvan-I.Cimpean@yardi.com Toledo December 2023

**Toledo** is the **90th** largest multifamily market with **36,228** completed units and **1,967** units in development, **645** of which have already broken ground.