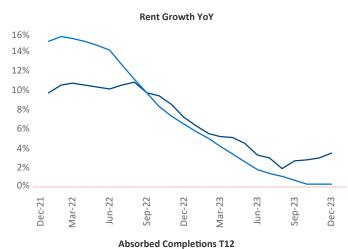

New lease asking **rents** are at \$910, up 3.5% ▲ from the previous year placing Toledo at 30th overall in year-over-year rent growth.

Multifamily housing **demand** has been negative with -158 ▼ net units absorbed over the past twelve months. This is down -535 ▼ units from the previous year's gain of 377 ▲ absorbed units.