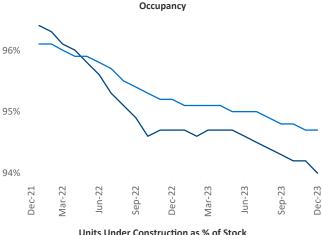

Employment in Tampa - St Petersburg has grown by 1.7% ▲ over the past 12 months, while hourly wages have risen by 1.8% ▲ YoY to \$31.34 according to the Bureau of Labor Statistics.

**Units Under Construction as % of Stock** 