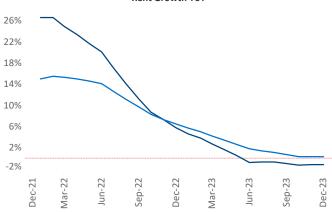

New lease asking **rents** are at \$1,789, down -1.2% ▼ from the previous year placing Tampa - St Petersburg at 99th overall in year-over-year rent growth.

Multifamily housing demand has been positive with **6,180** ▲ net units absorbed over the past twelve months. This is up 3,092 ▲ units from the previous year's gain of **3,088** ▲ absorbed units.

Rent Growth YoY

**Absorbed Completions T12** 