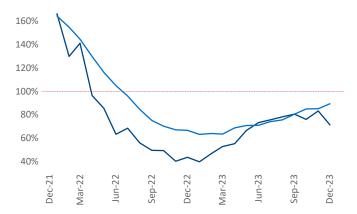

New lease asking **rents** are at \$1,789, down -1.2% ▼ from the previous year placing Tampa - St Petersburg at 99th overall in year-over-year rent growth.

Multifamily housing demand has been positive with **6,180** ▲ net units absorbed over the past twelve months. This is up 3,092 ▲ units from the previous year's gain of **3,088** ▲ absorbed units.

Rent Growth YoY

**Absorbed Completions T12** 