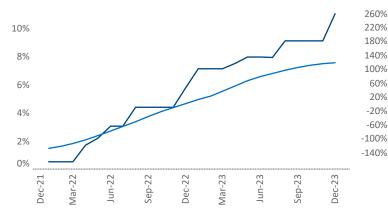

Tallahassee is the 111th largest multifamily market with 21,483 completed units and 7,412 units in development, 2,373 of which have already broken ground.

New lease asking **rents** are at **\$1,331**, up **0.6%** from the previous year placing Tallahassee at 82nd overall in year-over-year rent growth.

Multifamily housing demand has been negative with -186 ▼ net units absorbed over the past twelve months. This is down -338 ▼ units from the previous year's gain of **152** Absorbed units.

**Employment** in Tallahassee has grown by **2.8%** A over the past 12 months, while hourly wages have fallen by -1.0% YoY to **\$28.12** according to the Bureau of Labor Statistics.