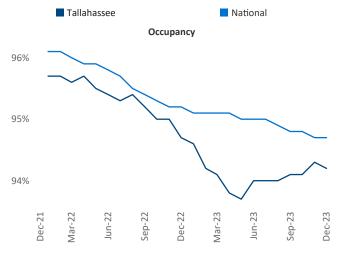

Tallahassee is the 111th largest multifamily market with 21,483 completed units and 7,412 units in development, 2,373 of which have already broken ground.

New lease asking **rents** are at **\$1,331**, up **0.6%** from the previous year placing Tallahassee at 82nd overall in year-over-year rent growth.

Multifamily housing demand has been negative with -186 ▼ net units absorbed over the past twelve months. This is down -338 ▼ units from the previous year's gain of **152** Absorbed units.

**Employment** in Tallahassee has grown by **2.8%** A over the past 12 months, while hourly wages have fallen by -1.0% YoY to **\$28.12** according to the Bureau of Labor Statistics.