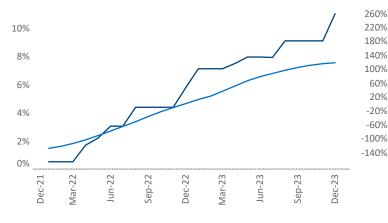

New lease asking **rents** are at \$1,331, up 0.6% A from the previous year placing Tallahassee at 82nd overall in year-over-year rent growth.

Multifamily housing demand has been negative with -186 ▼ net units absorbed over the past twelve months. This is down -338 ▼ units from the previous year's gain of **152** Absorbed units.