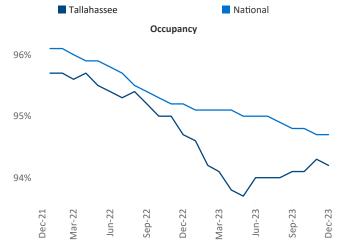

Perry

-20%

-60%

Dec-21

Mar-22

Tallahassee Razvan Cimpean December 2023

Tallahassee is the 111th largest multifamily market with 21,483 completed units and 7,412 units in development, 2,373 of which have already broken ground.