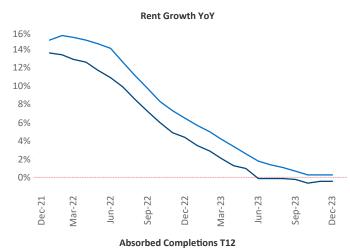

## Tacoma December 2023

**Tacoma** is the **56th** largest multifamily market with **76,404** completed units and **28,187** units in development, **5,534** of which have already broken ground.

New lease asking **rents** are at \$1,718, down -0.4% ▼ from the previous year placing Tacoma at 93rd overall in year-over-year rent growth.