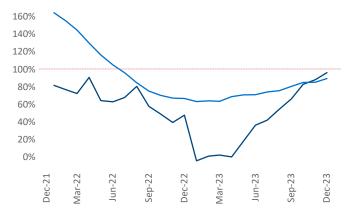

Multifamily housing **demand** has been positive with **3,366** ▲ net units absorbed over the past twelve months. This is up **2,892** ▲ units from the previous year's gain of **474** ▲ absorbed units.