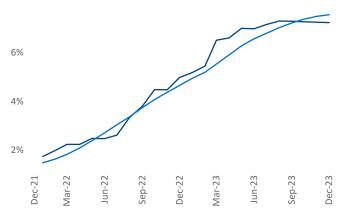

Multifamily housing **demand** has been positive with **3,366** ▲ net units absorbed over the past twelve months. This is up **2,892** ▲ units from the previous year's gain of **474** ▲ absorbed units.