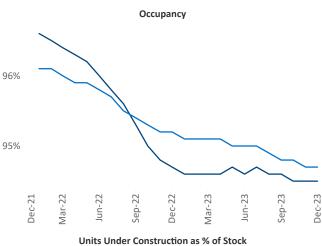

## Tacoma December 2023

**Tacoma** is the **56th** largest multifamily market with **76,404** completed units and **28,187** units in development, **5,534** of which have already broken ground.

New lease asking **rents** are at \$1,718, down -0.4% ▼ from the previous year placing Tacoma at 93rd overall in year-over-year rent growth.