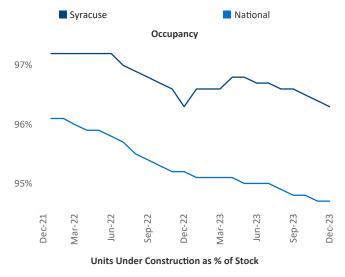

Contacts

Jeff Adler Vice President Jeff.Adler@yardi.com Razvan Cimpean SEO Engineer Razvan-I.Cimpean@yardi.com Syracuse
December 2023

Oswego

Fulton
Schroeppel
Clay
Van Buren
Syracuse
Sullivan
Germa

**Syracuse** is the **98th** largest multifamily market with **31,484** completed units and **8,373** units in development, **685** of which have already broken ground.