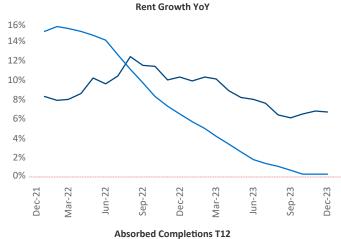

New lease asking **rents** are at **\$1,275**, up **6.7%** ▲ from the previous year placing Syracuse at **6th** overall in year-over-year rent growth.

Multifamily housing **demand** has been positive with **36** ▲ net units absorbed over the past twelve months. This is up **88** ▲ units from the previous year's loss of **-52** ▼ absorbed units.