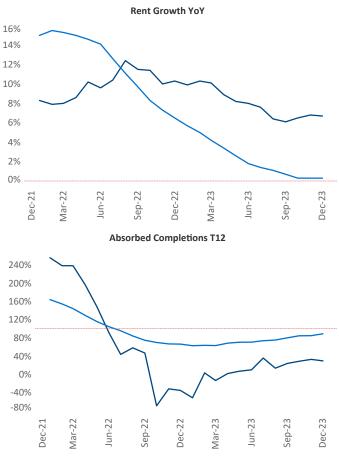

New lease asking **rents** are at **\$1,275**, up **6.7%** ▲ from the previous year placing Syracuse at **6th** overall in year-over-year rent growth.

Multifamily housing **demand** has been positive with **36**▲ net units absorbed over the past twelve months. This is up **88**▲ units from the previous year's loss of **-52**▼ absorbed units.