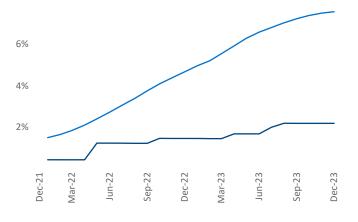

New lease asking **rents** are at **\$1,275**, up **6.7%** ▲ from the previous year placing Syracuse at **6th** overall in year-over-year rent growth.

Multifamily housing **demand** has been positive with **36**▲ net units absorbed over the past twelve months. This is up **88**▲ units from the previous year's loss of **-52**▼ absorbed units.