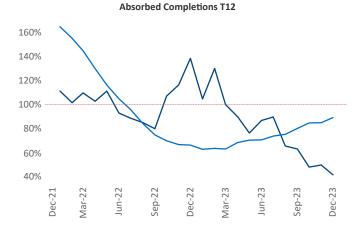

New lease asking **rents** are at \$1,981, down -4.1% ▼ from the previous year placing Southwest Florida Coast at 117th overall in year-over-year rent growth.

Multifamily housing **demand** has been positive with **1,990** ▲ net units absorbed over the past twelve months. This is down **-2,296** ▼ units from the previous year's gain of **4,286** ▲ absorbed units.