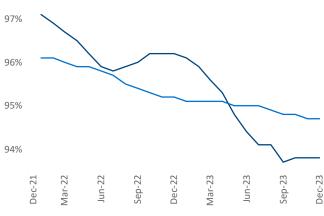

**Employment** in Southwest Florida Coast has grown by 1.9% ▲ over the past 12 months, while hourly wages have risen by 0.7% ▲ YoY to \$29.88 according to the *Bureau of Labor Statistics*.

Occupancy

Units Under Construction as % of Stock