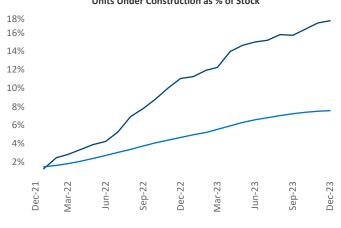

## Southwest Florida Coast December 2023

**Southwest Florida Coast** is the **52nd** largest multifamily market with **88,313** completed units and **85,759** units in development, **15,273** of which have already broken ground.

**Employment** in Southwest Florida Coast has grown by 1.9% ▲ over the past 12 months, while hourly wages have risen by 0.7% ▲ YoY to \$29.88 according to the *Bureau of Labor Statistics*.

Occupancy

Units Under Construction as % of Stock