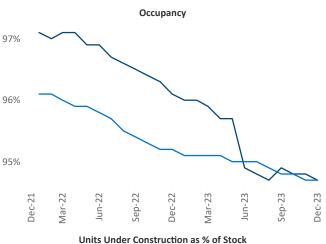

Contacts

Jeff Adler Vice President Jeff.Adler@yardi.com Razvan Cimpean SEO Engineer Razvan-I.Cimpean@yardi.com South Bend December 2023

**South Bend** is the **97th** largest multifamily market with **31,813** completed units and **2,882** units in development, **475** of which have already broken ground.

New lease asking **rents** are at \$1,096, up 2.1% ▲ from the previous year placing South Bend at 55th overall in year-over-year rent growth.

Multifamily housing **demand** has been negative with -164 ▼ net units absorbed over the past twelve months. This is down -76 ▼ units from the previous year's loss of -88 ▼ absorbed units.