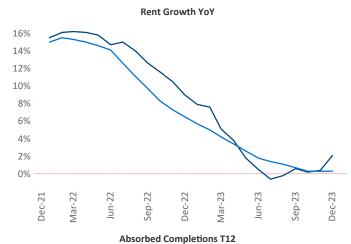

New lease asking **rents** are at \$1,096, up 2.1% ▲ from the previous year placing South Bend at 55th overall in year-over-year rent growth.

Multifamily housing **demand** has been negative with -164 ▼ net units absorbed over the past twelve months. This is down -76 ▼ units from the previous year's loss of -88 ▼ absorbed units.