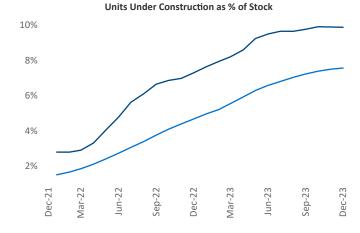

Contacts

Jeff Adler Vice President Jeff.Adler@yardi.com Razvan Cimpean SEO Engineer Razvan-I.Cimpean@yardi.com Seattle
December 2023

**Seattle** is the **12th** largest multifamily market with **302,904** completed units and **128,801** units in development, **29,947** of which have already broken ground.