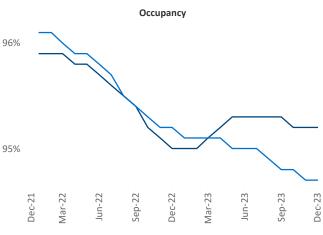

New lease asking **rents** are at **\$2,153**, down **-1.4% ▼** from the previous year placing Seattle at **102nd** overall in year-over-year rent growth.

Multifamily housing **demand** has been positive with **10,171** ♠ net units absorbed over the past twelve months. This is up **3,511** ♠ units from the previous year's gain of **6,660** ♠ absorbed units.