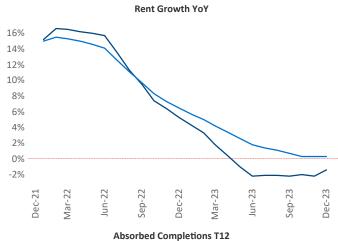

New lease asking **rents** are at **\$2,153**, down **-1.4% ▼** from the previous year placing Seattle at **102nd** overall in year-over-year rent growth.

Multifamily housing **demand** has been positive with **10,171** ♠ net units absorbed over the past twelve months. This is up **3,511** ♠ units from the previous year's gain of **6,660** ♠ absorbed units.