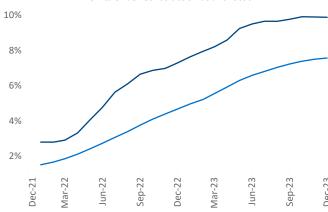

## Seattle

December 2023

**Seattle** is the **12th** largest multifamily market with **302,904** completed units and **128,801** units in development, **29,947** of which have already broken ground.

New lease asking **rents** are at \$2,153, down -1.4% ▼ from the previous year placing Seattle at 102nd overall in year-over-year rent growth.

Multifamily housing **demand** has been positive with **10,171** ♠ net units absorbed over the past twelve months. This is up **3,511** ♠ units from the previous year's gain of **6,660** ♠ absorbed units.