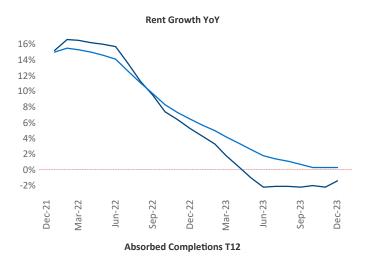

## Seattle

December 2023

**Seattle** is the **12th** largest multifamily market with **302,904** completed units and **128,801** units in development, **29,947** of which have already broken ground.

New lease asking **rents** are at \$2,153, down -1.4% ▼ from the previous year placing Seattle at 102nd overall in year-over-year rent growth.

Multifamily housing **demand** has been positive with **10,171** ♠ net units absorbed over the past twelve months. This is up **3,511** ♠ units from the previous year's gain of **6,660** ♠ absorbed units.