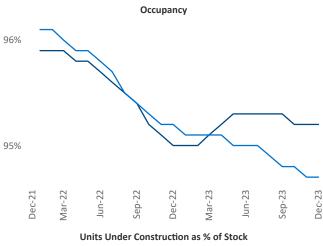

## Seattle

December 2023

**Seattle** is the **12th** largest multifamily market with **302,904** completed units and **128,801** units in development, **29,947** of which have already broken ground.

New lease asking **rents** are at \$2,153, down -1.4% ▼ from the previous year placing Seattle at 102nd overall in year-over-year rent growth.

Multifamily housing **demand** has been positive with **10,171** ♠ net units absorbed over the past twelve months. This is up **3,511** ♠ units from the previous year's gain of **6,660** ♠ absorbed units.