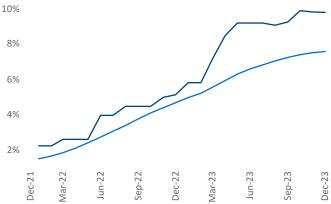

New lease asking **rents** are at **\$1,639**, up **1.6%** ▲ from the previous year placing Savannah - Hilton Head at **62nd** overall in year-over-year rent growth.

Multifamily housing **demand** has been positive with  $1,724 \blacktriangle$  net units absorbed over the past twelve months. This is up  $522 \bigstar$  units from the previous year's gain of  $1,202 \blacktriangle$  absorbed units.