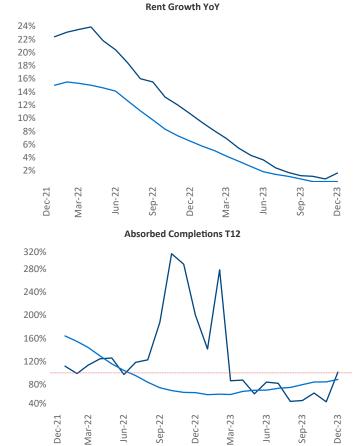

New lease asking **rents** are at **\$1,639**, up **1.6%** ▲ from the previous year placing Savannah - Hilton Head at **62nd** overall in year-over-year rent growth.

Multifamily housing **demand** has been positive with  $1,724 \blacktriangle$  net units absorbed over the past twelve months. This is up  $522 \bigstar$  units from the previous year's gain of  $1,202 \blacktriangle$  absorbed units.