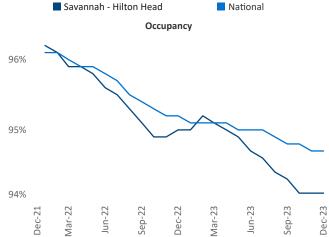

n Head December 2023

Savannah - Hilton Head is the 81st largest multifamily market with 44,218 completed units and 14,744 units in development, 4,326 of which have already broken ground.

New lease asking **rents** are at **\$1,639**, up **1.6%** ▲ from the previous year placing Savannah - Hilton Head at **62nd** overall in year-over-year rent growth.

Multifamily housing **demand** has been positive with  $1,724 \blacktriangle$  net units absorbed over the past twelve months. This is up  $522 \bigstar$  units from the previous year's gain of  $1,202 \blacktriangle$  absorbed units.

**Employment** in Savannah - Hilton Head has grown by **1.9%** ▲ over the past 12 months, while hourly wages have fallen by -**1.8%** ▼ YoY to **\$25.79** according to the *Bureau of Labor Statistics.* 











## DISCLAIMER

ALTHOUGH EVERY EFFORT IS MADE TO ENSURE THE ACCURACY, TIMELINESS AND COMPLETENESS OF THE INFORMATION PROVIDED IN THIS PUBLICATION, THE INFORMATION IS PROVIDED "AS IS" AND YARDI MATRIX DOES NOT GUARANTEE, WARRANT, REPRESENT OR UNDERTAKE THAT THE INFORMATION PROVIDED IS CORRECT, ACCURATE, CURRENT OR COMPLETE. YARDI MATRIX IS NOT LIABLE FOR ANY LOSS, CLAIM, OR DEMAND ARISING DIRECTLY OR INDIRECTLY FROM ANY USE OR RELIANCE UPON THE INFORMATION CONTAINED HEREIN.

## **COPYRIGHT NOTICE**

This document, publication and/or presentation (collectively, 'document') is protected by copyright, trademark and other intellectual property laws. Use of this document is subject to the terms and conditions of Yardi Systems, Inc. dba Yardi Matrix's Terms of Use <a href="http://www.yardima