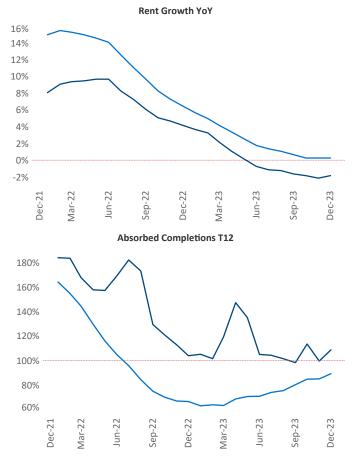

Fairfield

San Francisco December 2023

San Francisco is the 13th largest multifamily market with295,171 completed units and 142,139 units in development,17,177 of which have already broken ground.

New lease asking **rents** are at **\$2,754**, down **-1.8%** ▼ from the previous year placing San Francisco at **104th** overall in year-over-year rent growth.

Multifamily housing **demand** has been positive with **6,421**  $\blacktriangle$  net units absorbed over the past twelve months. This is up **725**  $\bigstar$  units from the previous year's gain of **5,696**  $\bigstar$  absorbed units.