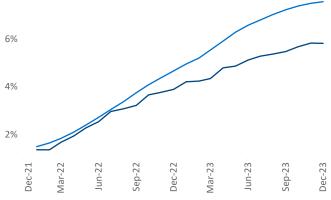

Fairfield

San Francisco December 2023

San Francisco is the 13th largest multifamily market with295,171 completed units and 142,139 units in development,17,177 of which have already broken ground.

New lease asking **rents** are at **\$2,754**, down **-1.8%** ▼ from the previous year placing San Francisco at **104th** overall in year-over-year rent growth.