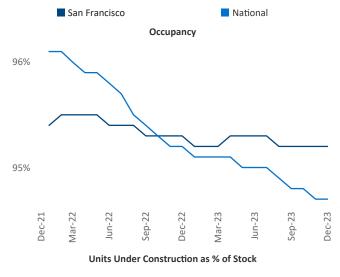

Fairfield

San Francisco December 2023

San Francisco is the 13th largest multifamily market with295,171 completed units and 142,139 units in development,17,177 of which have already broken ground.

New lease asking **rents** are at **\$2,754**, down **-1.8%** ▼ from the previous year placing San Francisco at **104th** overall in year-over-year rent growth.