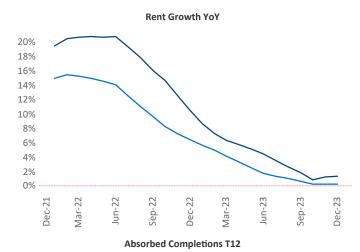

New lease asking **rents** are at \$2,711, up 1.4% ▲ from the previous year placing San Diego at 66th overall in year-over-year rent growth.

Multifamily housing demand has been positive with **1,245** ▲ net units absorbed over the past twelve months. This is down -274 ▼ units from the previous year's gain of **1,519** ▲ absorbed units.