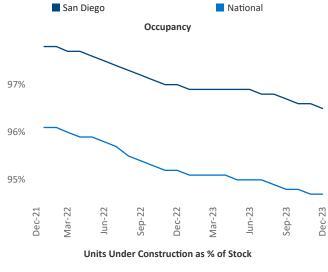

New lease asking **rents** are at \$2,711, up 1.4% ▲ from the previous year placing San Diego at 66th overall in year-over-year rent growth.

Multifamily housing demand has been positive with **1,245** ▲ net units absorbed over the past twelve months. This is down -274 ▼ units from the previous year's gain of **1,519** ▲ absorbed units.