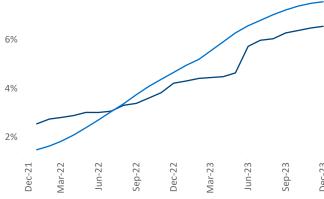

**Employment** in San Diego has grown by **1.5%** ▲ over the past 12 months, while hourly wages have risen by 1.1% A YoY to \$37.03 according to the Bureau of Labor Statistics.