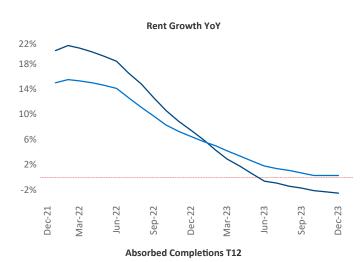

New lease asking **rents** are at \$1,550, down -2.5% ▼ from the previous year placing Salt Lake City at 107th overall in year-over-year rent growth.

Multifamily housing **demand** has been positive with **4,814** ▲ net units absorbed over the past twelve months. This is up **1,820** ▲ units from the previous year's gain of **2,994** ▲ absorbed units.