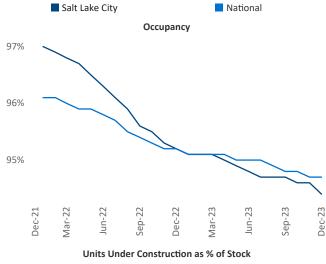

O Engineer Razvan-I.Cimpean@yardi.com Salt Lake City
December 2023



**Salt Lake City** is the **42nd** largest multifamily market with **120,375** completed units and **64,728** units in development, **17,342** of which have already broken ground.

New lease asking **rents** are at \$1,550, down -2.5% ▼ from the previous year placing Salt Lake City at 107th overall in year-over-year rent growth.

Multifamily housing **demand** has been positive with **4,814** ▲ net units absorbed over the past twelve months. This is up **1,820** ▲ units from the previous year's gain of **2,994** ▲ absorbed units.

**Employment** in Salt Lake City has grown by **1.8%** ▲ over the past 12 months, while hourly wages have risen by **4.2%** ▲ YoY to **\$34.13** according to the *Bureau of Labor Statistics*.









## **DISCLAIMER**

ALTHOUGH EVERY EFFORT IS MADE TO ENSURE THE ACCURACY, TIMELINESS AND COMPLETENESS OF THE INFORMATION PROVIDED IN THIS PUBLICATION, THE INFORMATION IS PROVIDED "AS IS" AND YARDI MATRIX DOES NOT GUARANTEE, WARRANT, REPRESENT OR UNDERTAKE THAT THE INFORMATION PROVIDED IS CORRECT, ACCURATE, CURRENT OR COMPLETE. YARDI MATRIX IS NOT LIABLE FOR ANY LOSS, CLAIM, OR DEMAND ARISING DIRECTLY OR INDIRECTLY FROM ANY USE OR RELIANCE UPON THE INFORMATION CONTAINED HEREIN.

## **COPYRIGHT NOTICE**

This document, publication and/or presentation (collectively, 'document') is protected by copyright, trademark and other intellectual property laws. Use of this document is subject to the terms and conditions of Yardi Systems, Inc. dba Yardi Matrix's Terms of Use <a href="http://www.y