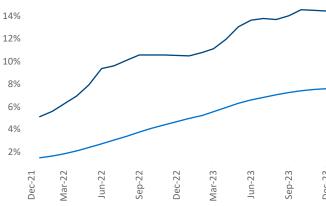

New lease asking **rents** are at \$1,550, down -2.5% ▼ from the previous year placing Salt Lake City at 107th overall in year-over-year rent growth.

Multifamily housing **demand** has been positive with **4,814** ▲ net units absorbed over the past twelve months. This is up **1,820** ▲ units from the previous year's gain of **2,994** ▲ absorbed units.

**Employment** in Salt Lake City has grown by **1.8%** ▲ over the past 12 months, while hourly wages have risen by **4.2%** ▲ YoY to **\$34.13** according to the *Bureau of Labor Statistics*.