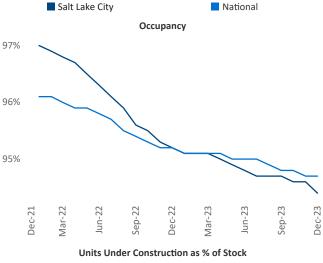

President SEO Engineer Jeff.Adler@yardi.com Razvan-I.Cimpean@yardi.com

## Salt Lake City December 2023



Salt Lake City is the 42nd largest multifamily market with 120,375 completed units and 64,728 units in development, 17,342 of which have already broken ground.

New lease asking **rents** are at \$1,550, down -2.5% ▼ from the previous year placing Salt Lake City at 107th overall in year-over-year rent growth.

Multifamily housing demand has been positive with **4,814** ▲ net units absorbed over the past twelve months. This is up 1,820 ▲ units from the previous year's gain of **2,994** ▲ absorbed units.

**Employment** in Salt Lake City has grown by **1.8%** ▲ over the past 12 months, while hourly wages have risen by 4.2% A YoY to \$34.13 according to the Bureau of Labor Statistics.