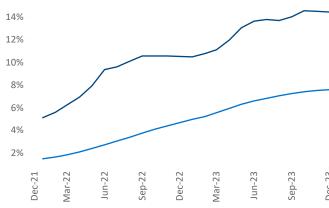

## Salt Lake City December 2023

Salt Lake City is the 42nd largest multifamily market with 120,375 completed units and 64,728 units in development, 17,342 of which have already broken ground.

New lease asking **rents** are at \$1,550, down -2.5% ▼ from the previous year placing Salt Lake City at 107th overall in year-over-year rent growth.

Multifamily housing demand has been positive with **4,814** ▲ net units absorbed over the past twelve months. This is up 1,820 ▲ units from the previous year's gain of **2,994** ▲ absorbed units.

**Employment** in Salt Lake City has grown by **1.8%** ▲ over the past 12 months, while hourly wages have risen by 4.2% A YoY to \$34.13 according to the Bureau of Labor Statistics.