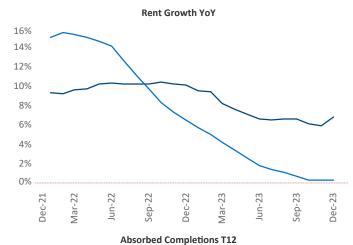

New lease asking **rents** are at **\$1,367**, up **6.8%** ★ from the previous year placing Rochester at **4th** overall in year-over-year rent growth.

Multifamily housing **demand** has been positive with **260** ▲ net units absorbed over the past twelve months. This is up **125** ▲ units from the previous year's gain of **135** ▲ absorbed units.