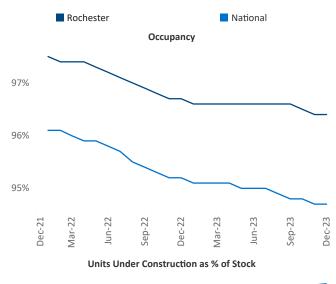

New lease asking **rents** are at **\$1,367**, up **6.8%** ★ from the previous year placing Rochester at **4th** overall in year-over-year rent growth.

Multifamily housing **demand** has been positive with **260** ▲ net units absorbed over the past twelve months. This is up **125** ▲ units from the previous year's gain of **135** ▲ absorbed units.