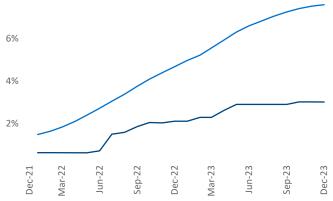

**Rochester** is the **63rd** largest multifamily market with **61,438** completed units and **7,632** units in development, **1,848** of which have already broken ground.

New lease asking **rents** are at **\$1,367**, up **6.8%** ▲ from the previous year placing Rochester at **4th** overall in year-over-year rent growth.