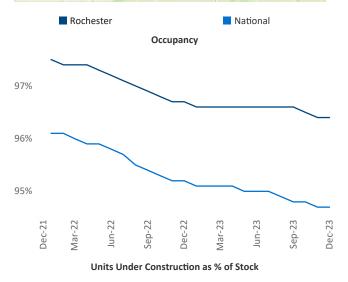

**Rochester** is the **63rd** largest multifamily market with **61,438** completed units and **7,632** units in development, **1,848** of which have already broken ground.

New lease asking **rents** are at **\$1,367**, up **6.8%** ▲ from the previous year placing Rochester at **4th** overall in year-over-year rent growth.