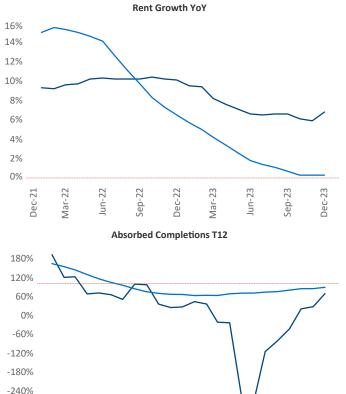

**Rochester** is the **63rd** largest multifamily market with **61,438** completed units and **7,632** units in development, **1,848** of which have already broken ground.

New lease asking **rents** are at **\$1,367**, up **6.8%** ▲ from the previous year placing Rochester at **4th** overall in year-over-year rent growth.

Multifamily housing **demand** has been positive with **260**  $\blacktriangle$  net units absorbed over the past twelve months. This is up **125**  $\blacktriangle$  units from the previous year's gain of **135**  $\blacktriangle$  absorbed units.