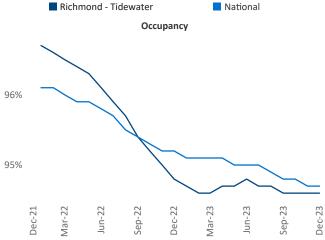

-I.Cimpean@yardi.com</u> Richmond - Tidewater December 2023

**Richmond - Tidewater** is the **19th** largest multifamily market with **247,878** completed units and **61,945** units in development, **14,432** of which have already broken ground.

New lease asking **rents** are at **\$1,486**, up **1.2%** from the previous year placing Richmond - Tidewater at **70th** overall in year-over-year rent growth.

Multifamily housing **demand** has been positive with **8,067**▲ net units absorbed over the past twelve months. This is up **6,791**▲ units from the previous year's gain of **1,276**▲ absorbed units.

Employment in Richmond - Tidewater has grown by 1.3% ▲ over the past 12 months, while hourly wages have risen by 5.9% ▲ YoY to \$32.29 according to the *Bureau of Labor Statistics*.











## DISCLAIMER

ALTHOUGH EVERY EFFORT IS MADE TO ENSURE THE ACCURACY, TIMELINESS AND COMPLETENESS OF THE INFORMATION PROVIDED IN THIS PUBLICATION, THE INFORMATION IS PROVIDED "AS IS" AND YARDI MATRIX DOES NOT GUARANTEE, WARRANT, REPRESENT OR UNDERTAKE THAT THE INFORMATION PROVIDED IS CORRECT, ACCURATE, CURRENT OR COMPLETE. YARDI MATRIX IS NOT LIABLE FOR ANY LOSS, CLAIM, OR DEMAND ARISING DIRECTLY OR INDIRECTLY FROM ANY USE OR RELIANCE UPON THE INFORMATION CONTAINED HEREIN.

## **COPYRIGHT NOTICE**

This document, publication and/or presentation (collectively, 'document') is protected by copyright, trademark and other intellectual property laws. Use of this document is subject to the terms and conditions of Yardi Systems, Inc. dba Yardi Matrix's Terms of Use <a href="http://www.yardima