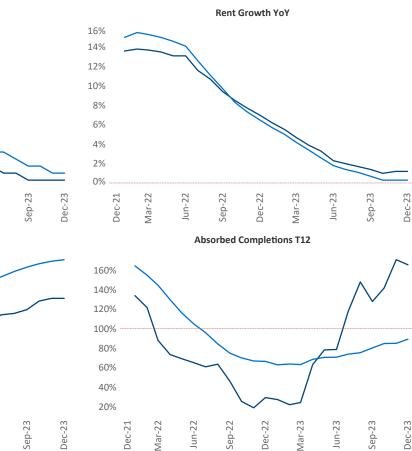

New lease asking **rents** are at **\$1,486**, up **1.2%** from the previous year placing Richmond - Tidewater at **70th** overall in year-over-year rent growth.

Multifamily housing **demand** has been positive with **8,067**▲ net units absorbed over the past twelve months. This is up **6,791**▲ units from the previous year's gain of **1,276**▲ absorbed units.