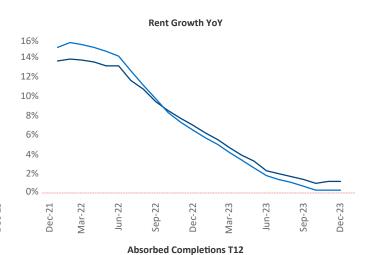

New lease asking **rents** are at \$1,486, up 1.2% ▲ from the previous year placing Richmond - Tidewater at **70th** overall in year-over-year rent growth.

Multifamily housing **demand** has been positive with **8,067** ▲ net units absorbed over the past twelve months. This is up **6,791** ▲ units from the previous year's gain of **1,276** ▲ absorbed units.