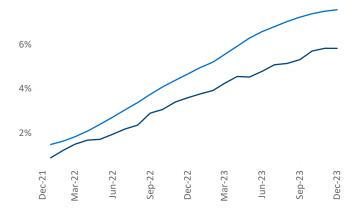

Employment in Richmond - Tidewater has grown by 1.3% ▲ over the past 12 months, while hourly wages have risen by 5.9% ▲ YoY to \$32.29 according to the *Bureau of Labor Statistics*.

Units Under Construction as % of Stock