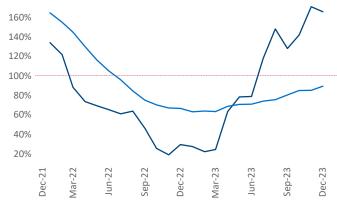

Employment in Richmond - Tidewater has grown by 1.3% ▲ over the past 12 months, while hourly wages have risen by 5.9% ▲ YoY to \$32.29 according to the *Bureau of Labor Statistics*.

Units Under Construction as % of Stock