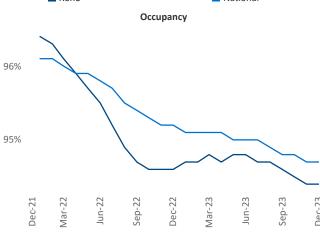

ident <u>Jeff.Adler@yardi.com</u> Razvan Cimpean SEO Engineer Razvan-I.Cimpean@yardi.com Reno December 2023

**Reno** is the **80th** largest multifamily market with **44,683** completed units and **9,845** units in development, **4,788** of which have already broken ground.

New lease asking **rents** are at \$1,542, up 0.8% ▲ from the previous year placing Reno at 78th overall in year-over-year rent growth.

Multifamily housing **demand** has been positive with **1,375** ▲ net units absorbed over the past twelve months. This is up **693** ▲ units from the previous year's gain of **682** ▲ absorbed units.

**Employment** in Reno has grown by **2.1%** ▲ over the past 12 months, while hourly wages have risen by **4.3%** ▲ YoY to **\$32.09** according to the *Bureau of Labor Statistics*.











## **DISCLAIMER**

ALTHOUGH EVERY EFFORT IS MADE TO ENSURE THE ACCURACY, TIMELINESS AND COMPLETENESS OF THE INFORMATION PROVIDED IN THIS PUBLICATION, THE INFORMATION IS PROVIDED "AS IS" AND YARDI MATRIX DOES NOT GUARANTEE, WARRANT, REPRESENT OR UNDERTAKE THAT THE INFORMATION PROVIDED IS CORRECT, ACCURATE, CURRENT OR COMPLETE. YARDI MATRIX IS NOT LIABLE FOR ANY LOSS, CLAIM, OR DEMAND ARISING DIRECTLY OR INDIRECTLY FROM ANY USE OR RELIANCE UPON THE INFORMATION CONTAINED HEREIN.

## **COPYRIGHT NOTICE**

This document, publication and/or presentation (collectively, 'document') is protected by copyright, trademark and other intellectual property laws. Use of this document is subject to the terms and conditions of Yardi Systems, Inc. dba Yardi Matrix's Terms of Use <a href="http://www.y