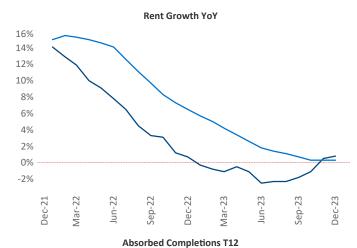

New lease asking **rents** are at \$1,542, up 0.8% ▲ from the previous year placing Reno at 78th overall in year-over-year rent growth.

Multifamily housing **demand** has been positive with **1,375** ▲ net units absorbed over the past twelve months. This is up **693** ▲ units from the previous year's gain of **682** ▲ absorbed units.