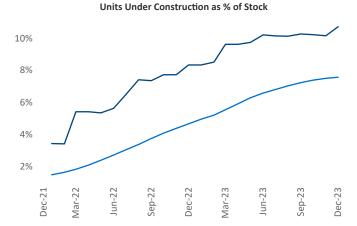

Contacts

Jeff Adler Vice President <u>Jeff.Adler@yardi.com</u> Razvan Cimpean SEO Engineer Razvan-I.Cimpean@yardi.com Reno December 2023

**Reno** is the **80th** largest multifamily market with **44,683** completed units and **9,845** units in development, **4,788** of which have already broken ground.