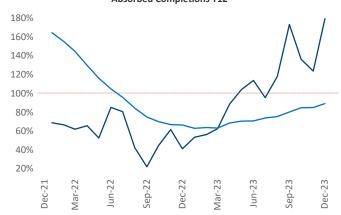

New lease asking **rents** are at \$1,542, up 0.8% ▲ from the previous year placing Reno at 78th overall in year-over-year rent growth.

Multifamily housing **demand** has been positive with **1,375** ▲ net units absorbed over the past twelve months. This is up **693** ▲ units from the previous year's gain of **682** ▲ absorbed units.