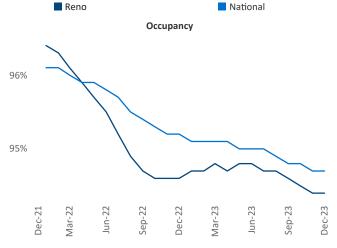

New lease asking **rents** are at **\$1,542**, up **0.8%** from the previous year placing Reno at **78th** overall in year-over-year rent growth.

Multifamily housing **demand** has been positive with **1,375** ▲ net units absorbed over the past twelve months. This is up **693** ▲ units from the previous year's gain of **682** ▲ absorbed units.

**Employment** in Reno has grown by **2.1%** ▲ over the past 12 months, while hourly wages have risen by **4.3%** ▲ YoY to **\$32.09** according to the *Bureau of Labor Statistics*.

on City