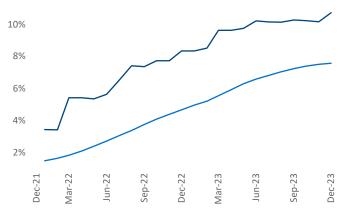

New lease asking **rents** are at **\$1,542**, up **0.8%** from the previous year placing Reno at **78th** overall in year-over-year rent growth.

Multifamily housing **demand** has been positive with **1,375** ▲ net units absorbed over the past twelve months. This is up **693** ▲ units from the previous year's gain of **682** ▲ absorbed units.