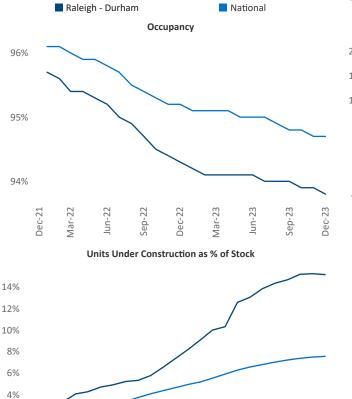

Razvan Cimpean SEO Engineer Razvan-I.Cimpean@yardi.com Raleigh - Durham December 2023

Raleigh - Durham is the 29th largest multifamily market with 180,421 completed units and 134,491 units in development, 27,351 of which have already broken ground.

New lease asking **rents** are at **\$1,553**, down -2.9%▼ from the previous year placing Raleigh - Durham at 110th overall in year-over-year rent growth.

Multifamily housing demand has been positive with **5,616** ▲ net units absorbed over the past twelve months. This is up **3,335** ▲ units from the previous year's gain of **2,281** ▲ absorbed units.

Employment in Raleigh - Durham has grown by 4.1% A over the past 12 months, while hourly wages have risen by 4.5% A YoY to \$34.24 according to the Bureau of Labor Statistics.

**Rent Growth YoY** 

Dec-22