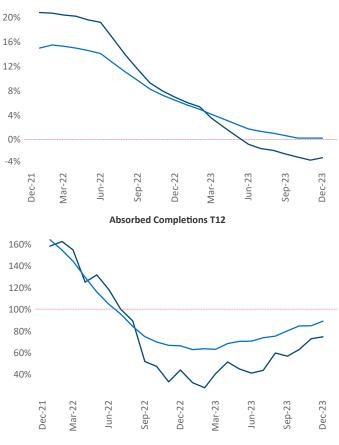

New lease asking **rents** are at **\$1,553**, down -2.9%▼ from the previous year placing Raleigh - Durham at 110th overall in year-over-year rent growth.

Multifamily housing demand has been positive with **5,616** ▲ net units absorbed over the past twelve months. This is up **3,335** ▲ units from the previous year's gain of **2,281** ▲ absorbed units.

Employment in Raleigh - Durham has grown by 4.1% A over the past 12 months, while hourly wages have risen by 4.5% A YoY to \$34.24 according to the Bureau of Labor Statistics.

**Rent Growth YoY** 

Dec-22