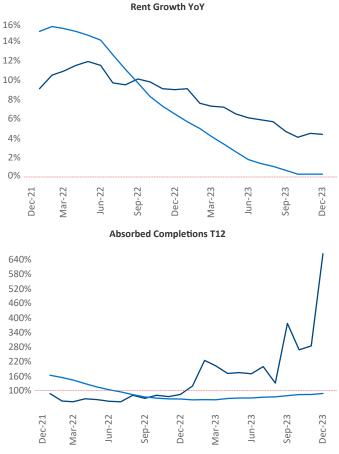

New lease asking **rents** are at **\$1,953**, up **4.4%** ▲ from the previous year placing Providence at **17th** overall in year-over-year rent growth.

Multifamily housing **demand** has been positive with **332** ▲ net units absorbed over the past twelve months. This is down -**422** ▼ units from the previous year's gain of **754** ▲ absorbed units.