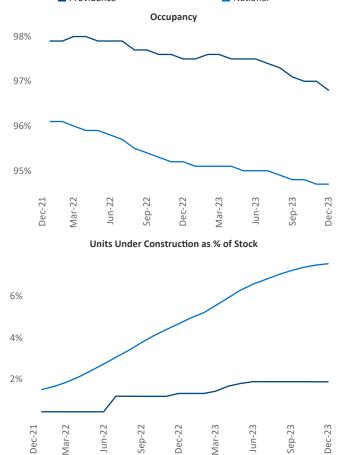

New lease asking **rents** are at **\$1,953**, up **4.4%** ▲ from the previous year placing Providence at **17th** overall in year-over-year rent growth.

Multifamily housing **demand** has been positive with **332** ▲ net units absorbed over the past twelve months. This is down -**422** ▼ units from the previous year's gain of **754** ▲ absorbed units.