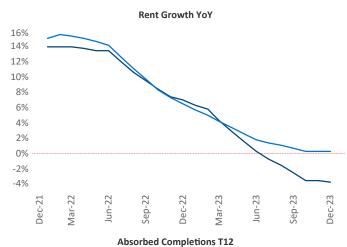

## Portland December 2023

**Portland** is the **30th** largest multifamily market with **180,040** completed units and **44,481** units in development, **13,899** of which have already broken ground.

New lease asking **rents** are at \$1,702, down -3.7% ▼ from the previous year placing Portland at 114th overall in year-over-year rent growth.

Multifamily housing **demand** has been positive with **2,540** ▲ net units absorbed over the past twelve months. This is down **-1,329** ▼ units from the previous year's gain of **3,869** ▲ absorbed units.