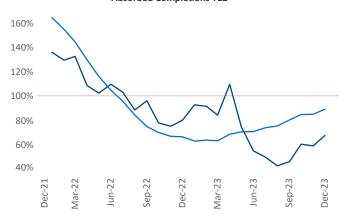

## Portland December 2023

**Portland** is the **30th** largest multifamily market with **180,040** completed units and **44,481** units in development, **13,899** of which have already broken ground.

New lease asking **rents** are at \$1,702, down -3.7% ▼ from the previous year placing Portland at 114th overall in year-over-year rent growth.