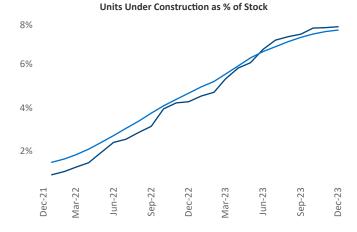

## Portland December 2023

**Portland** is the **30th** largest multifamily market with **180,040** completed units and **44,481** units in development, **13,899** of which have already broken ground.

New lease asking **rents** are at \$1,702, down -3.7% ▼ from the previous year placing Portland at 114th overall in year-over-year rent growth.