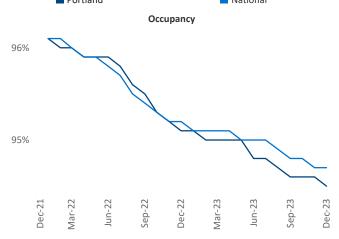

## Portland December 2023

**Portland** is the **30th** largest multifamily market with **180,040** completed units and **44,481** units in development, **13,899** of which have already broken ground.

New lease asking **rents** are at \$1,702, down -3.7% ▼ from the previous year placing Portland at 114th overall in year-over-year rent growth.