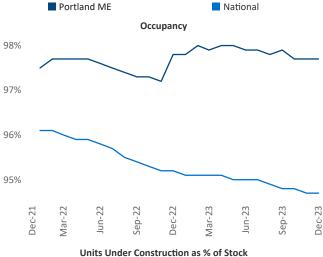

## Portland ME December 2023

**Portland ME** is the **116th** largest multifamily market with **15,355** completed units and **10,030** units in development, **1,990** of which have already broken ground.