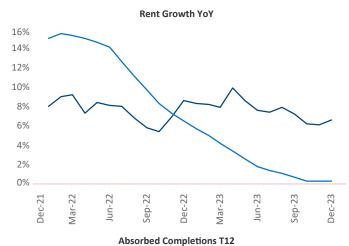

New lease asking **rents** are at **\$1,812**, up **6.6%** ★ from the previous year placing Portland ME at **7th** overall in year-over-year rent growth.

Multifamily housing **demand** has been positive with **639** ▲ net units absorbed over the past twelve months. This is up **218** ▲ units from the previous year's gain of **421** ▲ absorbed units.