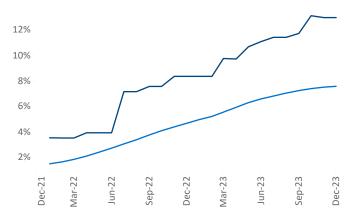

## Portland ME December 2023

**Portland ME** is the **116th** largest multifamily market with **15,355** completed units and **10,030** units in development, **1,990** of which have already broken ground.