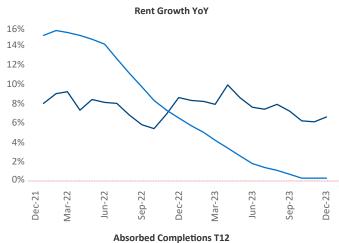

New lease asking **rents** are at **\$1,812**, up **6.6%** ★ from the previous year placing Portland ME at **7th** overall in year-over-year rent growth.

Multifamily housing **demand** has been positive with **639** ▲ net units absorbed over the past twelve months. This is up **218** ▲ units from the previous year's gain of **421** ▲ absorbed units.