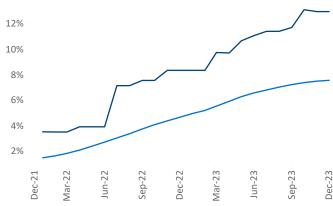

## Portland ME December 2023

**Portland ME** is the **116th** largest multifamily market with **15,355** completed units and **10,030** units in development, **1,990** of which have already broken ground.