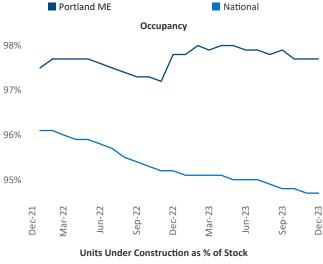

## Portland ME December 2023

**Portland ME** is the **116th** largest multifamily market with **15,355** completed units and **10,030** units in development, **1,990** of which have already broken ground.