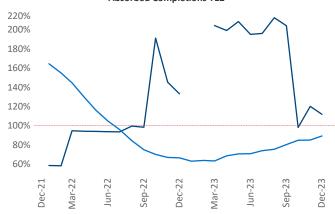

New lease asking **rents** are at **\$1,812**, up **6.6%** ★ from the previous year placing Portland ME at **7th** overall in year-over-year rent growth.

Multifamily housing **demand** has been positive with **639** ▲ net units absorbed over the past twelve months. This is up **218** ▲ units from the previous year's gain of **421** ▲ absorbed units.