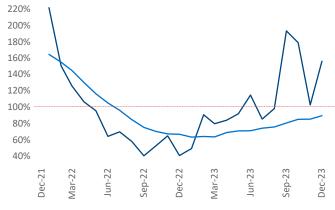

New lease asking **rents** are at \$1,339, up 1.7% ▲ from the previous year placing Pittsburgh at 61st overall in year-over-year rent growth.

Multifamily housing **demand** has been positive with **1,195** ▲ net units absorbed over the past twelve months. This is up **530** ▲ units from the previous year's gain of **665** ▲ absorbed units.