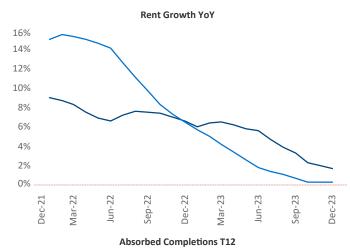

New lease asking **rents** are at \$1,339, up 1.7% ▲ from the previous year placing Pittsburgh at 61st overall in year-over-year rent growth.

Multifamily housing **demand** has been positive with **1,195** ▲ net units absorbed over the past twelve months. This is up **530** ▲ units from the previous year's gain of **665** ▲ absorbed units.