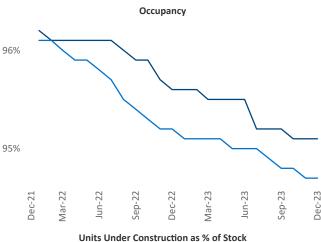

Jeff.Adler@yardi.com</u> Razvan Cimpean SEO Engineer Razvan-I.Cimpean@yardi.com Pittsburgh December 2023

**Pittsburgh** is the **51st** largest multifamily market with **91,987** completed units and **17,626** units in development, **3,233** of which have already broken ground.

New lease asking **rents** are at \$1,339, up 1.7% ▲ from the previous year placing Pittsburgh at 61st overall in year-over-year rent growth.

Multifamily housing **demand** has been positive with **1,195** ▲ net units absorbed over the past twelve months. This is up **530** ▲ units from the previous year's gain of **665** ▲ absorbed units.

Employment in Pittsburgh has grown by 0.9% ▲ over the past 12 months, while hourly wages have risen by 2.6% ▲ YoY to \$30.73 according to the *Bureau of Labor Statistics*.











## **DISCLAIMER**

ALTHOUGH EVERY EFFORT IS MADE TO ENSURE THE ACCURACY, TIMELINESS AND COMPLETENESS OF THE INFORMATION PROVIDED IN THIS PUBLICATION, THE INFORMATION IS PROVIDED "AS IS" AND YARDI MATRIX DOES NOT GUARANTEE, WARRANT, REPRESENT OR UNDERTAKE THAT THE INFORMATION PROVIDED IS CORRECT, ACCURATE, CURRENT OR COMPLETE. YARDI MATRIX IS NOT LIABLE FOR ANY LOSS, CLAIM, OR DEMAND ARISING DIRECTLY OR INDIRECTLY FROM ANY USE OR RELIANCE UPON THE INFORMATION CONTAINED HEREIN.

## **COPYRIGHT NOTICE**

This document, publication and/or presentation (collectively, 'document') is protected by copyright, trademark and other intellectual property laws. Use of this document is subject to the terms and conditions of Yardi Systems, Inc. dba Yardi Matrix's Terms of Use <a href="http://www.y