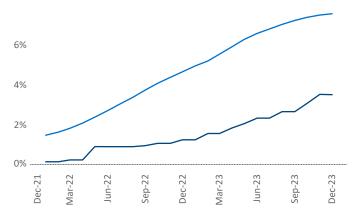

ff.Adler@yardi.com</u> Razvan Cimpean SEO Engineer Razvan-I.Cimpean@yardi.com Pittsburgh December 2023

**Pittsburgh** is the **51st** largest multifamily market with **91,987** completed units and **17,626** units in development, **3,233** of which have already broken ground.

New lease asking **rents** are at \$1,339, up 1.7% ▲ from the previous year placing Pittsburgh at 61st overall in year-over-year rent growth.

Multifamily housing **demand** has been positive with **1,195** ▲ net units absorbed over the past twelve months. This is up **530** ▲ units from the previous year's gain of **665** ▲ absorbed units.

Employment in Pittsburgh has grown by 0.9% ▲ over the past 12 months, while hourly wages have risen by 2.6% ▲ YoY to \$30.73 according to the *Bureau of Labor Statistics*.











## **DISCLAIMER**

ALTHOUGH EVERY EFFORT IS MADE TO ENSURE THE ACCURACY, TIMELINESS AND COMPLETENESS OF THE INFORMATION PROVIDED IN THIS PUBLICATION, THE INFORMATION IS PROVIDED "AS IS" AND YARDI MATRIX DOES NOT GUARANTEE, WARRANT, REPRESENT OR UNDERTAKE THAT THE INFORMATION PROVIDED IS CORRECT, ACCURATE, CURRENT OR COMPLETE. YARDI MATRIX IS NOT LIABLE FOR ANY LOSS, CLAIM, OR DEMAND ARISING DIRECTLY OR INDIRECTLY FROM ANY USE OR RELIANCE UPON THE INFORMATION CONTAINED HEREIN.

## **COPYRIGHT NOTICE**

This document, publication and/or presentation (collectively, 'document') is protected by copyright, trademark and other intellectual property laws. Use of this document is subject to the terms and conditions of Yardi Systems, Inc. dba Yardi Matrix's Terms of Use <a href="http://www.yar