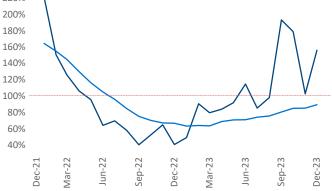

New lease asking **rents** are at **\$1,339**, up **1.7%** ▲ from the previous year placing Pittsburgh at **61st** overall in year-over-year rent growth.

Multifamily housing **demand** has been positive with  $1,195 \blacktriangle$  net units absorbed over the past twelve months. This is up  $530 \blacktriangle$  units from the previous year's gain of  $665 \blacktriangle$  absorbed units.