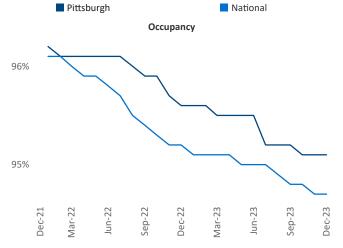

New lease asking **rents** are at **\$1,339**, up **1.7%** ▲ from the previous year placing Pittsburgh at **61st** overall in year-over-year rent growth.

Multifamily housing **demand** has been positive with  $1,195 \blacktriangle$  net units absorbed over the past twelve months. This is up  $530 \blacktriangle$  units from the previous year's gain of  $665 \blacktriangle$  absorbed units.