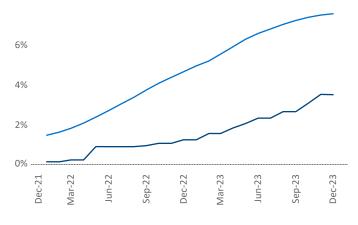

New lease asking **rents** are at **\$1,339**, up **1.7%** ▲ from the previous year placing Pittsburgh at **61st** overall in year-over-year rent growth.

Multifamily housing **demand** has been positive with  $1,195 \blacktriangle$  net units absorbed over the past twelve months. This is up  $530 \blacktriangle$  units from the previous year's gain of  $665 \blacktriangle$  absorbed units.