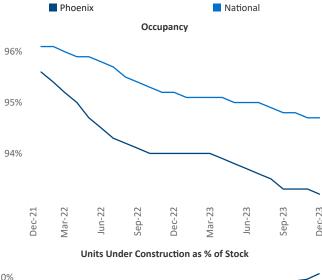

New lease asking **rents** are at \$1,575, down -3.9% ▼ from the previous year placing Phoenix at 115th overall in year-over-year rent growth.

Multifamily housing **demand** has been positive with **14,048** ▲ net units absorbed over the past twelve months. This is up **9,062** ▲ units from the previous year's gain of **4,986** ▲ absorbed units.