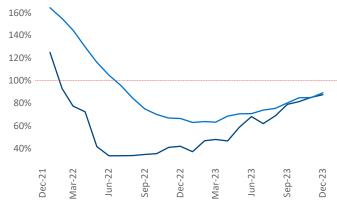

New lease asking **rents** are at \$1,575, down -3.9% ▼ from the previous year placing Phoenix at 115th overall in year-over-year rent growth.

Multifamily housing **demand** has been positive with **14,048** ▲ net units absorbed over the past twelve months. This is up **9,062** ▲ units from the previous year's gain of **4,986** ▲ absorbed units.