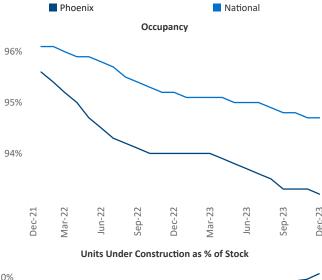

ent Jeff.Adler@yardi.com Razvan Cimpean SEO Engineer Razvan-I.Cimpean@yardi.com Phoenix December 2023



**Phoenix** is the **10th** largest multifamily market with **347,344** completed units and **137,522** units in development, **35,603** of which have already broken ground.

New lease asking **rents** are at \$1,575, down -3.9% ▼ from the previous year placing Phoenix at 115th overall in year-over-year rent growth.

Multifamily housing **demand** has been positive with **14,048** ▲ net units absorbed over the past twelve months. This is up **9,062** ▲ units from the previous year's gain of **4,986** ▲ absorbed units.

Employment in Phoenix has grown by 1.8% ▲ over the past 12 months, while hourly wages have risen by 4.2% ▲ YoY to \$33.42 according to the *Bureau of Labor Statistics*.









## **DISCLAIMER**

ALTHOUGH EVERY EFFORT IS MADE TO ENSURE THE ACCURACY, TIMELINESS AND COMPLETENESS OF THE INFORMATION PROVIDED IN THIS PUBLICATION, THE INFORMATION IS PROVIDED "AS IS" AND YARDI MATRIX DOES NOT GUARANTEE, WARRANT, REPRESENT OR UNDERTAKE THAT THE INFORMATION PROVIDED IS CORRECT, ACCURATE, CURRENT OR COMPLETE. YARDI MATRIX IS NOT LIABLE FOR ANY LOSS, CLAIM, OR DEMAND ARISING DIRECTLY OR INDIRECTLY FROM ANY USE OR RELIANCE UPON THE INFORMATION CONTAINED HEREIN.

## **COPYRIGHT NOTICE**

This document, publication and/or presentation (collectively, 'document') is protected by copyright, trademark and other intellectual property laws. Use of this document is subject to the terms and conditions of Yardi Systems, Inc. dba Yardi Matrix's Terms of Use <a href="http://www.y