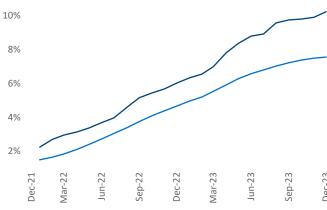

New lease asking **rents** are at \$1,575, down -3.9% ▼ from the previous year placing Phoenix at 115th overall in year-over-year rent growth.

Multifamily housing **demand** has been positive with **14,048** ▲ net units absorbed over the past twelve months. This is up **9,062** ▲ units from the previous year's gain of **4,986** ▲ absorbed units.