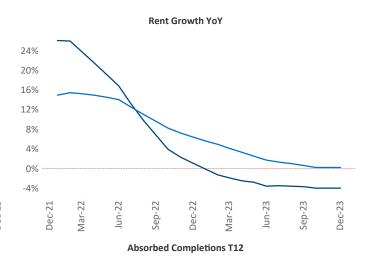

New lease asking **rents** are at \$1,575, down -3.9% ▼ from the previous year placing Phoenix at 115th overall in year-over-year rent growth.

Multifamily housing **demand** has been positive with **14,048** ▲ net units absorbed over the past twelve months. This is up **9,062** ▲ units from the previous year's gain of **4,986** ▲ absorbed units.