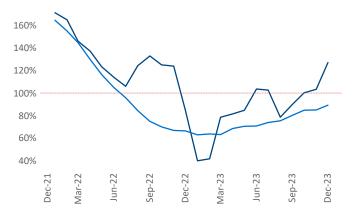

New lease asking **rents** are at **\$1,719**, up **1.8%** ▲ from the previous year placing Philadelphia at **58th** overall in year-over-year rent growth.

Multifamily housing **demand** has been positive with **5,419** ▲ net units absorbed over the past twelve months. This is up **2,560** ▲ units from the previous year's gain of **2,859** ▲ absorbed units.