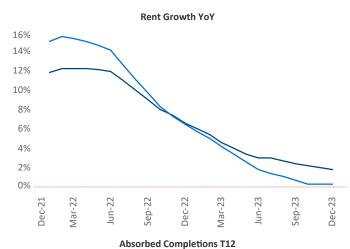

New lease asking **rents** are at **\$1,719**, up **1.8%** ▲ from the previous year placing Philadelphia at **58th** overall in year-over-year rent growth.

Multifamily housing **demand** has been positive with **5,419** ▲ net units absorbed over the past twelve months. This is up **2,560** ▲ units from the previous year's gain of **2,859** ▲ absorbed units.