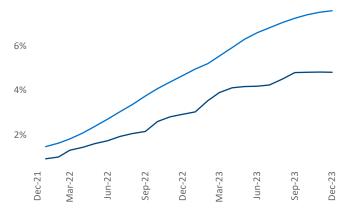

Contacts

Jeff Adler Vice President Jeff.Adler@yardi.com Razvan Cimpean SEO Engineer Razvan-I.Cimpean@yardi.com Philadelphia
December 2023

**Philadelphia** is the **8th** largest multifamily market with **358,771** completed units and **92,126** units in development, **17,264** of which have already broken ground.