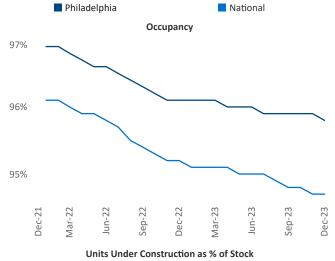

EO Engineer Razvan-I.Cimpean@yardi.com Philadelphia
December 2023

**Philadelphia** is the **8th** largest multifamily market with **358,771** completed units and **92,126** units in development, **17,264** of which have already broken ground.

New lease asking **rents** are at **\$1,719**, up **1.8%** ▲ from the previous year placing Philadelphia at **58th** overall in year-over-year rent growth.

Multifamily housing **demand** has been positive with **5,419** ▲ net units absorbed over the past twelve months. This is up **2,560** ▲ units from the previous year's gain of **2,859** ▲ absorbed units.

**Employment** in Philadelphia has grown by **2.5%** ▲ over the past 12 months, while hourly wages have risen by **2.3%** ▲ YoY to **\$34.31** according to the *Bureau of Labor Statistics*.











## **DISCLAIMER**

ALTHOUGH EVERY EFFORT IS MADE TO ENSURE THE ACCURACY, TIMELINESS AND COMPLETENESS OF THE INFORMATION PROVIDED IN THIS PUBLICATION, THE INFORMATION IS PROVIDED "AS IS" AND YARDI MATRIX DOES NOT GUARANTEE, WARRANT, REPRESENT OR UNDERTAKE THAT THE INFORMATION PROVIDED IS CORRECT, ACCURATE, CURRENT OR COMPLETE. YARDI MATRIX IS NOT LIABLE FOR ANY LOSS, CLAIM, OR DEMAND ARISING DIRECTLY OR INDIRECTLY FROM ANY USE OR RELIANCE UPON THE INFORMATION CONTAINED HEREIN.

## **COPYRIGHT NOTICE**

This document, publication and/or presentation (collectively, 'document') is protected by copyright, trademark and other intellectual property laws. Use of this document is subject to the terms and conditions of Yardi Systems, Inc. dba Yardi Matrix's Terms of Use <a href="http://www.y