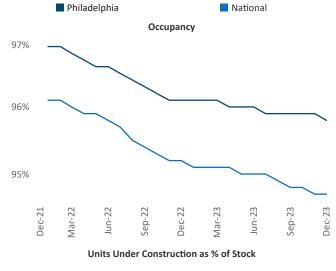

New lease asking **rents** are at **\$1,719**, up **1.8%** ▲ from the previous year placing Philadelphia at **58th** overall in year-over-year rent growth.

Multifamily housing **demand** has been positive with **5,419** ▲ net units absorbed over the past twelve months. This is up **2,560** ▲ units from the previous year's gain of **2,859** ▲ absorbed units.