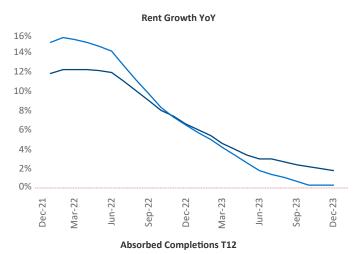

New lease asking **rents** are at **\$1,719**, up **1.8%** ▲ from the previous year placing Philadelphia at **58th** overall in year-over-year rent growth.

Multifamily housing **demand** has been positive with **5,419** ▲ net units absorbed over the past twelve months. This is up **2,560** ▲ units from the previous year's gain of **2,859** ▲ absorbed units.