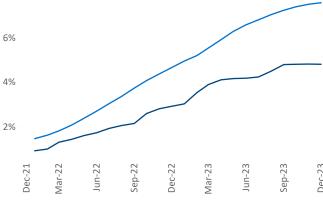

## Philadelphia December 2023

**Philadelphia** is the **8th** largest multifamily market with **358,771** completed units and **92,126** units in development, **17,264** of which have already broken ground.