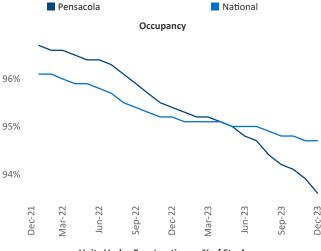

com Razvan Cimpean SEO Engineer Razvan-I.Cimpean@yardi.com Pensacola
December 2023

**Pensacola** is the **84th** largest multifamily market with **42,360** completed units and **20,004** units in development, **5,845** of which have already broken ground.

New lease asking **rents** are at \$1,545, down -1.3% ▼ from the previous year placing Pensacola at **101st** overall in year-over-year rent growth.

Multifamily housing **demand** has been positive with **2,372** ▲ net units absorbed over the past twelve months. This is up **89** ▲ units from the previous year's gain of **2,283** ▲ absorbed units.

**Employment** in Pensacola has grown by **2.0%** ▲ over the past 12 months, while hourly wages have risen by **1.4%** ▲ YoY to **\$27.44** according to the *Bureau of Labor Statistics*.











## **DISCLAIMER**

ALTHOUGH EVERY EFFORT IS MADE TO ENSURE THE ACCURACY, TIMELINESS AND COMPLETENESS OF THE INFORMATION PROVIDED IN THIS PUBLICATION, THE INFORMATION IS PROVIDED "AS IS" AND YARDI MATRIX DOES NOT GUARANTEE, WARRANT, REPRESENT OR UNDERTAKE THAT THE INFORMATION PROVIDED IS CORRECT, ACCURATE, CURRENT OR COMPLETE. YARDI MATRIX IS NOT LIABLE FOR ANY LOSS, CLAIM, OR DEMAND ARISING DIRECTLY OR INDIRECTLY FROM ANY USE OR RELIANCE UPON THE INFORMATION CONTAINED HEREIN.

## **COPYRIGHT NOTICE**

This document, publication and/or presentation (collectively, 'document') is protected by copyright, trademark and other intellectual property laws. Use of this document is subject to the terms and conditions of Yardi Systems, Inc. dba Yardi Matrix's Terms of Use <a href="http://www.y