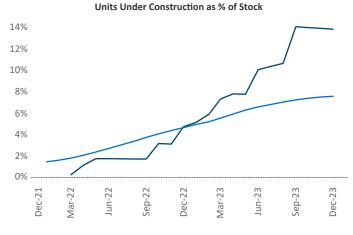

Contacts

Jeff Adler Vice President Jeff.Adler@yardi.com Razvan Cimpean SEO Engineer Razvan-I.Cimpean@yardi.com Pensacola
December 2023

**Pensacola** is the **84th** largest multifamily market with **42,360** completed units and **20,004** units in development, **5,845** of which have already broken ground.