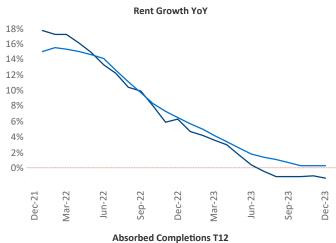

New lease asking **rents** are at \$1,545, down -1.3% ▼ from the previous year placing Pensacola at **101st** overall in year-over-year rent growth.

Multifamily housing **demand** has been positive with **2,372** ▲ net units absorbed over the past twelve months. This is up **89** ▲ units from the previous year's gain of **2,283** ▲ absorbed units.