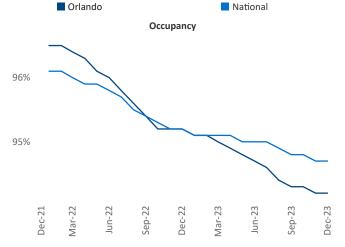

New lease asking **rents** are at **\$1,752**, down -**4.1%** ▼ from the previous year placing Orlando at **117th** overall in year-over-year rent growth.

Multifamily housing **demand** has been positive with 7,237 ▲ net units absorbed over the past twelve months. This is up 1,588 ▲ units from the previous year's gain of 5,649 ▲ absorbed units.