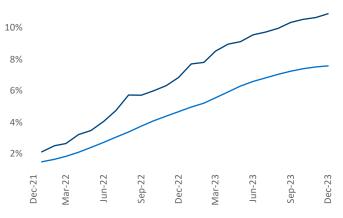

New lease asking **rents** are at **\$1,752**, down -**4.1%** ▼ from the previous year placing Orlando at **117th** overall in year-over-year rent growth.

Multifamily housing **demand** has been positive with 7,237 ▲ net units absorbed over the past twelve months. This is up 1,588 ▲ units from the previous year's gain of 5,649 ▲ absorbed units.