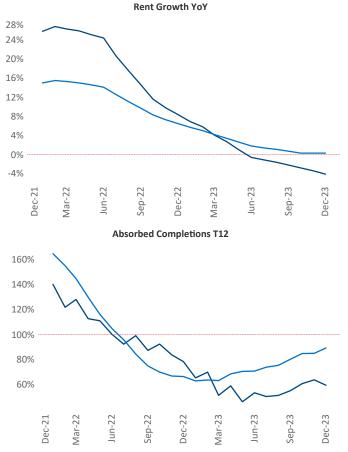

New lease asking **rents** are at **\$1,752**, down -**4.1%** ▼ from the previous year placing Orlando at **117th** overall in year-over-year rent growth.

Multifamily housing **demand** has been positive with 7,237 ▲ net units absorbed over the past twelve months. This is up 1,588 ▲ units from the previous year's gain of 5,649 ▲ absorbed units.