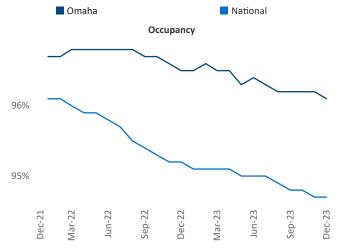

29

Nebraska City

Razvan Cimpean SEO Engineer <u>Razvan-I.Cimpean@yardi.com</u> Omaha December 2023

**Omaha** is the **50th** largest multifamily market with **92,547** completed units and **30,538** units in development, **7,634** of which have already broken ground.

New lease asking **rents** are at **\$1,186**, up **4.1%** ▲ from the previous year placing Omaha at **20th** overall in year-over-year rent growth.

Multifamily housing **demand** has been positive with **3,698**▲ net units absorbed over the past twelve months. This is up **2,279**▲ units from the previous year's gain of **1,419**▲ absorbed units.