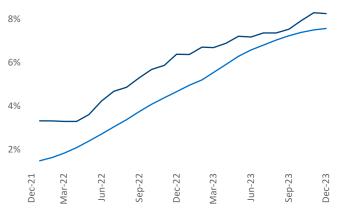

New lease asking **rents** are at **\$1,186**, up **4.1%** ▲ from the previous year placing Omaha at **20th** overall in year-over-year rent growth.

Multifamily housing **demand** has been positive with **3,698**▲ net units absorbed over the past twelve months. This is up **2,279**▲ units from the previous year's gain of **1,419**▲ absorbed units.