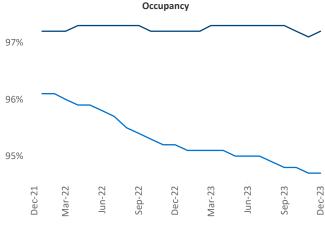

Razvan-I.Cimpean@yardi.com

## Northern New Jersey December 2023

**Northern New Jersey** is the **16th** largest multifamily market with **261,787** completed units and **136,565** units in development, **31,592** of which have already broken ground.

New lease asking **rents** are at \$2,480, up 4.2% ▲ from the previous year placing Northern New Jersey at 19th overall in year-over-year rent growth.

Multifamily housing **demand** has been positive with **8,412** ▲ net units absorbed over the past twelve months. This is down **-2,916** ▼ units from the previous year's gain of **11,328** ▲ absorbed units.

Employment in Northern New Jersey has grown by 2.1% ▲ over the past 12 months, while hourly wages have risen by 0.5% ▲ YoY to \$36.49 according to the *Bureau of Labor Statistics*.







Units Under Construction as % of Stock



Rent Growth YoY

16%
14%
12%
10%
8%
6%
4%
2%
0%

Absorbed Completions T12



## **DISCLAIMER**

ALTHOUGH EVERY EFFORT IS MADE TO ENSURE THE ACCURACY, TIMELINESS AND COMPLETENESS OF THE INFORMATION PROVIDED IN THIS PUBLICATION, THE INFORMATION IS PROVIDED "AS IS" AND YARDI MATRIX DOES NOT GUARANTEE, WARRANT, REPRESENT OR UNDERTAKE THAT THE INFORMATION PROVIDED IS CORRECT, ACCURATE, CURRENT OR COMPLETE. YARDI MATRIX IS NOT LIABLE FOR ANY LOSS, CLAIM, OR DEMAND ARISING DIRECTLY OR INDIRECTLY FROM ANY USE OR RELIANCE UPON THE INFORMATION CONTAINED HEREIN.

## **COPYRIGHT NOTICE**

This document, publication and/or presentation (collectively, 'document') is protected by copyright, trademark and other intellectual property laws. Use of this document is