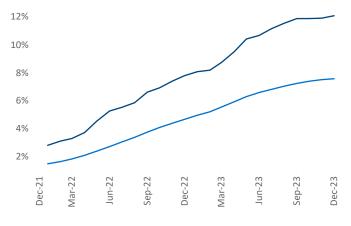

New lease asking **rents** are at \$2,480, up 4.2% ▲ from the previous year placing Northern New Jersey at 19th overall in year-over-year rent growth.

Multifamily housing **demand** has been positive with **8,412** ▲ net units absorbed over the past twelve months. This is down **-2,916** ▼ units from the previous year's gain of **11,328** ▲ absorbed units.