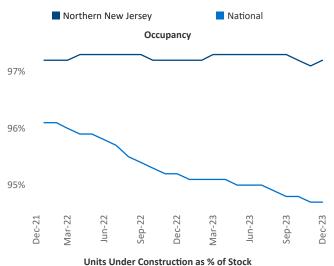

## Contacts

Jeff Adler

Vice President

Jeff.Adler@yardi.com

Razvan Cimpean SEO Engineer <u>Razvan-I.Cimpean@yardi.com</u> Northern New Jersey December 2023

**Northern New Jersey** is the **16th** largest multifamily market with **261,787** completed units and **136,565** units in development, **31,592** of which have already broken ground.