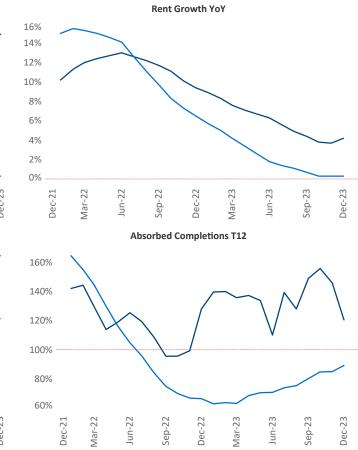

New lease asking **rents** are at **\$2,480**, up **4.2%** ▲ from the previous year placing Northern New Jersey at **19th** overall in year-over-year rent growth.

Multifamily housing **demand** has been positive with **8,412** ▲ net units absorbed over the past twelve months. This is down -2,916 ▼ units from the previous year's gain of **11,328** ▲ absorbed units.