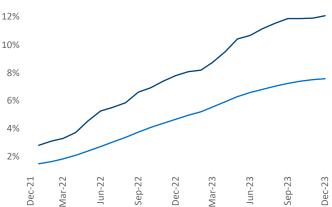

## Contacts

Jeff Adler

Vice President

Jeff.Adler@yardi.com

Razvan Cimpean SEO Engineer <u>Razvan-I.Cimpean@yardi.com</u> Northern New Jersey December 2023

**Northern New Jersey** is the **16th** largest multifamily market with **261,787** completed units and **136,565** units in development, **31,592** of which have already broken ground.