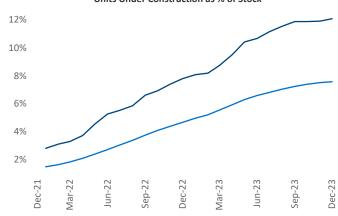

## Northern New Jersey December 2023

**Northern New Jersey** is the **16th** largest multifamily market with **261,787** completed units and **136,565** units in development, **31,592** of which have already broken ground.