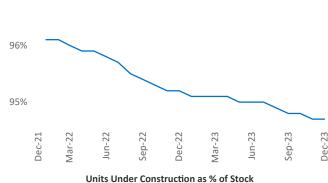

## Northern New Jersey December 2023

**Northern New Jersey** is the **16th** largest multifamily market with **261,787** completed units and **136,565** units in development, **31,592** of which have already broken ground.