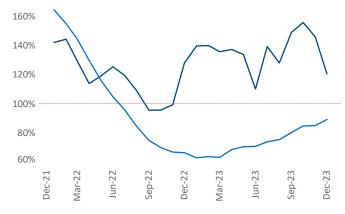

New lease asking **rents** are at **\$2,480**, up **4.2%** ▲ from the previous year placing Northern New Jersey at **19th** overall in year-over-year rent growth.

Multifamily housing **demand** has been positive with **8,412** ▲ net units absorbed over the past twelve months. This is down **-2,916** ▼ units from the previous year's gain of **11,328** ▲ absorbed units.