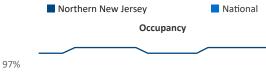

New lease asking **rents** are at **\$2,480**, up **4.2%** ▲ from the previous year placing Northern New Jersey at **19th** overall in year-over-year rent growth.

Multifamily housing **demand** has been positive with **8,412** ▲ net units absorbed over the past twelve months. This is down **-2,916** ▼ units from the previous year's gain of **11,328** ▲ absorbed units.