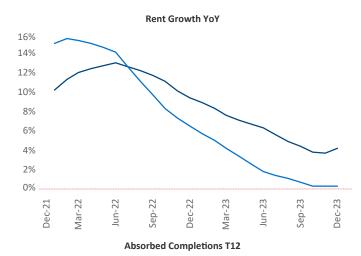

New lease asking **rents** are at **\$2,480**, up **4.2%** ▲ from the previous year placing Northern New Jersey at **19th** overall in year-over-year rent growth.

Multifamily housing **demand** has been positive with **8,412** ▲ net units absorbed over the past twelve months. This is down **-2,916** ▼ units from the previous year's gain of **11,328** ▲ absorbed units.