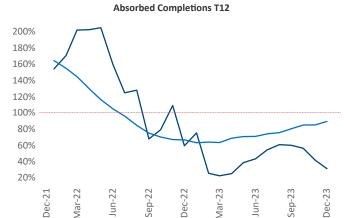

New lease asking **rents** are at \$1,476, down -0.3% ▼ from the previous year placing North Central Florida at 92nd overall in year-over-year rent growth.

Multifamily housing demand has been positive with 555 A net units absorbed over the past twelve months. This is down -169 ▼ units from the previous year's gain of 724 ▲ absorbed units.