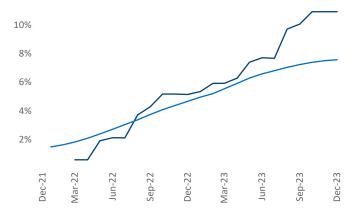

Employment in North Central Florida has grown by 1.8%▲ over the past 12 months, while hourly wages have risen by **13.6**% ▲ YoY to \$29.26 according to the *Bureau of Labor* Statistics.

**Rent Growth YoY** 