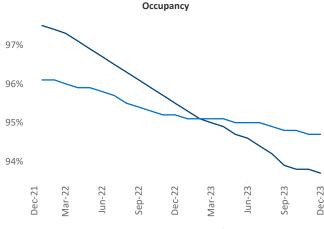

New lease asking **rents** are at \$1,476, down -0.3% ▼ from the previous year placing North Central Florida at 92nd overall in year-over-year rent growth.

Multifamily housing demand has been positive with 555 A net units absorbed over the past twelve months. This is down -169 ▼ units from the previous year's gain of 724 ▲ absorbed units.