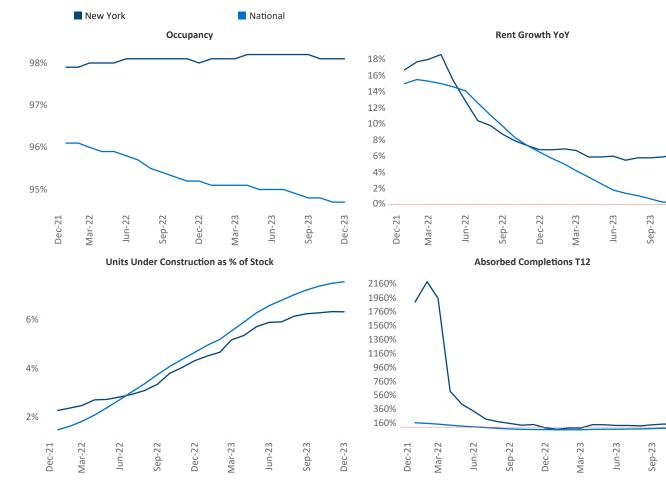

## Contacts

Jeff Adler Vice President Jeff.Adler@yardi.com Ra

Razvan Cimpean SEO Engineer <u>Razvan-I.Cimpean@yardi.com</u> New York December 2023

**New York** is the **3rd** largest multifamily market with **597,570** completed units and **134,012** units in development, **37,835** of which have already broken ground.

New lease asking **rents** are at **\$4,422**, up **5.8%** ▲ from the previous year placing New York at **9th** overall in year-over-year rent growth.

Multifamily housing **demand** has been positive with  $8,308 \blacktriangle$  net units absorbed over the past twelve months. This is up  $2,274 \blacktriangle$  units from the previous year's gain of  $6,034 \blacktriangle$  absorbed units.

**Employment** in New York has grown by **1.0%** A over the past 12 months, while hourly wages have risen by **0.4%** A YoY to **\$38.84** according to the *Bureau of Labor Statistics*.

Dec-23

Dec-23

Garfield Hackensack Cliff Hasbrouck Glen Cove ton Fort Le Heights Manorha Rutherford Cliffside Par Roslyn Harbor Id North Berg Great Neck East Hills Union C Mineola ark Garden City New Yor Hempstead 78 Bayonne DIE v Stream East Rockaway Long Beach C © 2024 Mapbox © OpenStreetMap