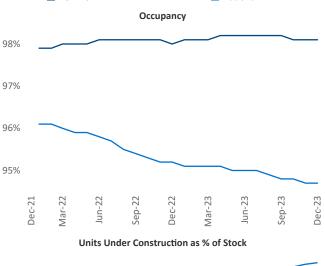

Adler@yardi.com Razvan Cimpean SEO Engineer Razvan-I.Cimpean@yardi.com New York December 2023

**New York** is the **3rd** largest multifamily market with **597,570** completed units and **134,012** units in development, **37,835** of which have already broken ground.

New lease asking **rents** are at **\$4,422**, up **5.8%** ▲ from the previous year placing New York at **9th** overall in year-over-year rent growth.

Multifamily housing **demand** has been positive with **8,308** ▲ net units absorbed over the past twelve months. This is up **2,274** ▲ units from the previous year's gain of **6,034** ▲ absorbed units.

Employment in New York has grown by 1.0% ▲ over the past 12 months, while hourly wages have risen by 0.4% ▲ YoY to \$38.84 according to the *Bureau of Labor Statistics*.











## **DISCLAIMER**

ALTHOUGH EVERY EFFORT IS MADE TO ENSURE THE ACCURACY, TIMELINESS AND COMPLETENESS OF THE INFORMATION PROVIDED IN THIS PUBLICATION, THE INFORMATION IS PROVIDED "AS IS" AND YARDI MATRIX DOES NOT GUARANTEE, WARRANT, REPRESENT OR UNDERTAKE THAT THE INFORMATION PROVIDED IS CORRECT, ACCURATE, CURRENT OR COMPLETE. YARDI MATRIX IS NOT LIABLE FOR ANY LOSS, CLAIM, OR DEMAND ARISING DIRECTLY OR INDIRECTLY FROM ANY USE OR RELIANCE UPON THE INFORMATION CONTAINED HEREIN.

## **COPYRIGHT NOTICE**

This document, publication and/or presentation (collectively, 'document') is protected by copyright, trademark and other intellectual property laws. Use of this document is subject to the terms and conditions of Yardi Systems, Inc. dba Yardi Matrix's Terms of Use <a href="http://www.y