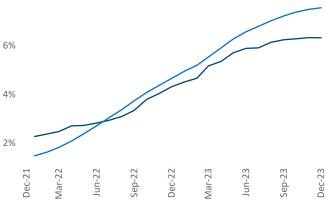

Contacts

Jeff Adler Vice President Jeff.Adler@yardi.com Razvan Cimpean SEO Engineer Razvan-I.Cimpean@yardi.com New York December 2023

**New York** is the **3rd** largest multifamily market with **597,570** completed units and **134,012** units in development, **37,835** of which have already broken ground.