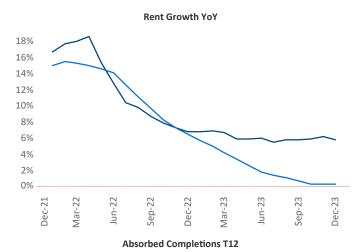

New lease asking **rents** are at **\$4,422**, up **5.8%** ▲ from the previous year placing New York at **9th** overall in year-over-year rent growth.

Multifamily housing **demand** has been positive with **8,308** ▲ net units absorbed over the past twelve months. This is up **2,274** ▲ units from the previous year's gain of **6,034** ▲ absorbed units.