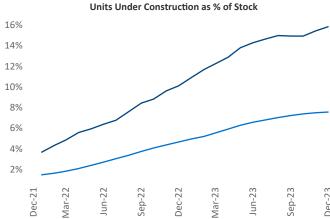

Nashville

Contacts

Jeff Adler Vice President Jeff.Adler@yardi.com

National

Razvan Cimpean SEO Engineer Razvan-I.Cimpean@yardi.com Nashville December 2023

Nashville is the 32nd largest multifamily market with 178,677 completed units and 90,730 units in development, 28,293 of which have already broken ground.