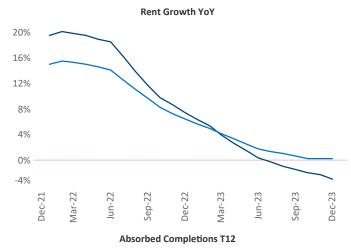

New lease asking **rents** are at \$1,615, down -2.9% ▼ from the previous year placing Nashville at 110th overall in year-over-year rent growth.

Multifamily housing **demand** has been positive with **6,715** ▲ net units absorbed over the past twelve months. This is up **505** ▲ units from the previous year's gain of **6,210** ▲ absorbed units.