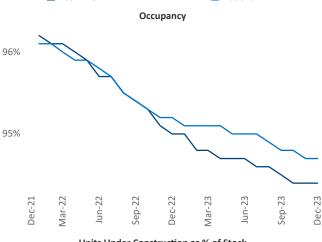

ler@yardi.com

National

Razvan Cimpean SEO Engineer Razvan-I.Cimpean@yardi.com Nashville December 2023



Nashville is the 32nd largest multifamily market with 178,677 completed units and 90,730 units in development, 28,293 of which have already broken ground.

New lease asking **rents** are at \$1,615, down -2.9% ▼ from the previous year placing Nashville at 110th overall in year-over-year rent growth.

Multifamily housing **demand** has been positive with **6,715** ▲ net units absorbed over the past twelve months. This is up **505** ▲ units from the previous year's gain of **6,210** ▲ absorbed units.

**Employment** in Nashville has grown by **2.2%** ▲ over the past 12 months, while hourly wages have risen by **3.4%** ▲ YoY to **\$33.06** according to the *Bureau of Labor Statistics*.









## **DISCLAIMER**

ALTHOUGH EVERY EFFORT IS MADE TO ENSURE THE ACCURACY, TIMELINESS AND COMPLETENESS OF THE INFORMATION PROVIDED IN THIS PUBLICATION, THE INFORMATION IS PROVIDED "AS IS" AND YARDI MATRIX DOES NOT GUARANTEE, WARRANT, REPRESENT OR UNDERTAKE THAT THE INFORMATION PROVIDED IS CORRECT, ACCURATE, CURRENT OR COMPLETE. YARDI MATRIX IS NOT LIABLE FOR ANY LOSS, CLAIM, OR DEMAND ARISING DIRECTLY OR INDIRECTLY FROM ANY USE OR RELIANCE UPON THE INFORMATION CONTAINED HEREIN.

## **COPYRIGHT NOTICE**

This document, publication and/or presentation (collectively, 'document') is protected by copyright, trademark and other intellectual property laws. Use of this document is subject to the terms and conditions of Yardi Systems, Inc. dba Yardi Matrix's Terms of Use <a href="http://www.y