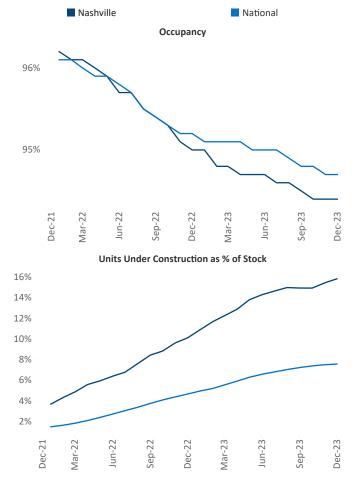

Contacts

Mc

Nashville December 2023

Nashville is the 32nd largest multifamily market with178,677 completed units and 90,730 units in development,28,293 of which have already broken ground.

New lease asking **rents** are at **\$1,615**, down -**2.9%** ▼ from the previous year placing Nashville at **110th** overall in year-over-year rent growth.

Multifamily housing **demand** has been positive with **6,715**  $\blacktriangle$  net units absorbed over the past twelve months. This is up **505**  $\blacktriangle$  units from the previous year's gain of **6,210**  $\blacktriangle$  absorbed units.