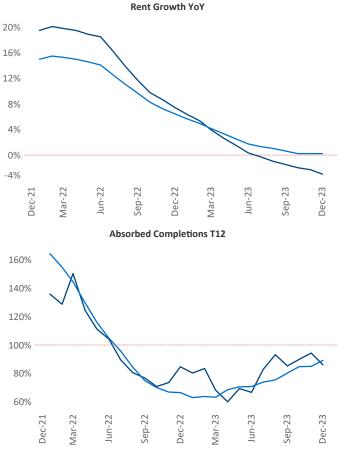

Contacts

Mc

Nashville December 2023

Nashville is the 32nd largest multifamily market with178,677 completed units and 90,730 units in development,28,293 of which have already broken ground.

New lease asking **rents** are at **\$1,615**, down -**2.9%** ▼ from the previous year placing Nashville at **110th** overall in year-over-year rent growth.

Multifamily housing **demand** has been positive with **6,715**  $\blacktriangle$  net units absorbed over the past twelve months. This is up **505**  $\blacktriangle$  units from the previous year's gain of **6,210**  $\blacktriangle$  absorbed units.