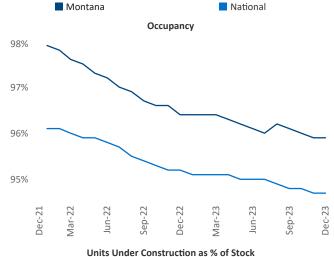

## Montana December 2023

**Montana** is the **115th** largest multifamily market with **17,821** completed units and **14,689** units in development, **4,988** of which have already broken ground.

New lease asking **rents** are at \$1,427, up 0.3% ▲ from the previous year placing Montana at 86th overall in year-over-year rent growth.