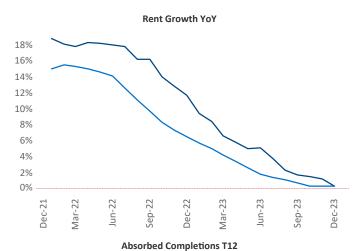

## Montana December 2023

**Montana** is the **115th** largest multifamily market with **17,821** completed units and **14,689** units in development, **4,988** of which have already broken ground.

New lease asking **rents** are at \$1,427, up 0.3% ▲ from the previous year placing Montana at 86th overall in year-over-year rent growth.

Multifamily housing **demand** has been positive with **901** ▲ net units absorbed over the past twelve months. This is up **788** ▲ units from the previous year's gain of **113** ▲ absorbed units.

**Employment** in Montana has grown by **1.6%** ▲ over the past 12 months, while hourly wages have risen by **6.0%** ▲ YoY to **\$30.93** according to the *Bureau of Labor Statistics*.