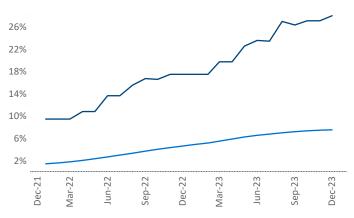

## Montana December 2023

**Montana** is the **115th** largest multifamily market with **17,821** completed units and **14,689** units in development, **4,988** of which have already broken ground.

New lease asking **rents** are at \$1,427, up 0.3% ▲ from the previous year placing Montana at 86th overall in year-over-year rent growth.

Multifamily housing **demand** has been positive with **901** ▲ net units absorbed over the past twelve months. This is up **788** ▲ units from the previous year's gain of **113** ▲ absorbed units.

**Employment** in Montana has grown by **1.6%** ▲ over the past 12 months, while hourly wages have risen by **6.0%** ▲ YoY to **\$30.93** according to the *Bureau of Labor Statistics*.