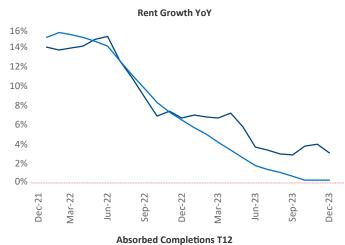

New lease asking **rents** are at \$1,192, up 3.1% ▲ from the previous year placing Mobile at 35th overall in year-over-year rent growth.

Multifamily housing **demand** has been positive with **750** ▲ net units absorbed over the past twelve months. This is up **1,454** ▲ units from the previous year's loss of **-704** ▼ absorbed units.