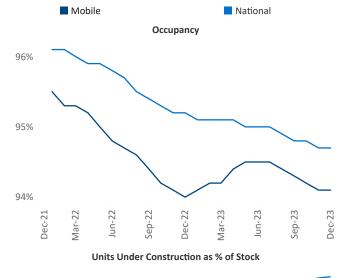

New lease asking **rents** are at \$1,192, up 3.1% ▲ from the previous year placing Mobile at 35th overall in year-over-year rent growth.

Multifamily housing **demand** has been positive with **750** ▲ net units absorbed over the past twelve months. This is up **1,454** ▲ units from the previous year's loss of **-704** ▼ absorbed units.