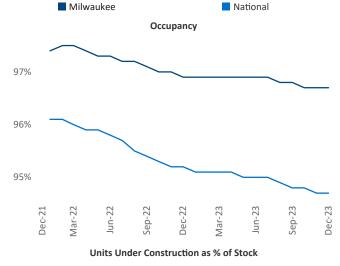

Multifamily housing **demand** has been positive with **2,844** ▲ net units absorbed over the past twelve months. This is up **1,177** ▲ units from the previous year's gain of **1,667** ▲ absorbed units.