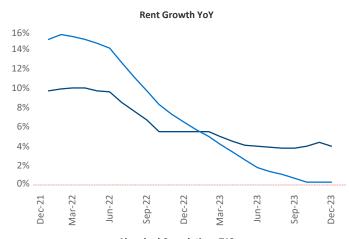

## Milwaukee December 2023

**Milwaukee** is the **49th** largest multifamily market with **94,325** completed units and **36,079** units in development, **5,991** of which have already broken ground.

New lease asking **rents** are at \$1,414, up 4.0% ▲ from the previous year placing Milwaukee at 22nd overall in year-over-year rent growth.