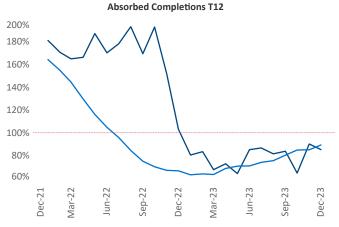

Multifamily housing **demand** has been positive with **2,844** ▲ net units absorbed over the past twelve months. This is up **1,177** ▲ units from the previous year's gain of **1,667** ▲ absorbed units.