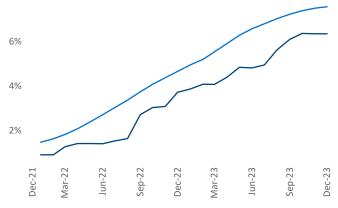

Multifamily housing **demand** has been positive with **2,844** ▲ net units absorbed over the past twelve months. This is up **1,177** ▲ units from the previous year's gain of **1,667** ▲ absorbed units.