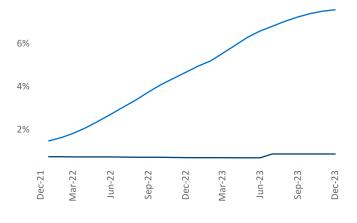

**Employment** in Midland - Odessa has grown by **3.1%** ▲ over the past 12 months, while hourly wages have risen by **1.1%** ▲ YoY to **\$34.12** according to the *Bureau of Labor Statistics*.

Units Under Construction as % of Stock