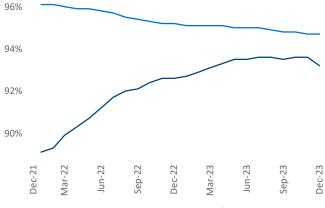

Engineer Razvan-I.Cimpean@yardi.com Midland - Odessa December 2023

**Midland - Odessa** is the **103rd** largest multifamily market with **28,389** completed units and **2,107** units in development, **250** of which have already broken ground.

New lease asking **rents** are at \$1,368, up 10.1% ▲ from the previous year placing Midland - Odessa at 1st overall in year-over-year rent growth.

Multifamily housing **demand** has been positive with **991** ▲ net units absorbed over the past twelve months. This is down **-727** ▼ units from the previous year's gain of **1,718** ▲ absorbed units.

**Employment** in Midland - Odessa has grown by **3.1%** ▲ over the past 12 months, while hourly wages have risen by **1.1%** ▲ YoY to **\$34.12** according to the *Bureau of Labor Statistics*.







Units Under Construction as % of Stock







## **DISCLAIMER**

ALTHOUGH EVERY EFFORT IS MADE TO ENSURE THE ACCURACY, TIMELINESS AND COMPLETENESS OF THE INFORMATION PROVIDED IN THIS PUBLICATION, THE INFORMATION IS PROVIDED "AS IS" AND YARDI MATRIX DOES NOT GUARANTEE, WARRANT, REPRESENT OR UNDERTAKE THAT THE INFORMATION PROVIDED IS CORRECT, ACCURATE, CURRENT OR COMPLETE. YARDI MATRIX IS NOT LIABLE FOR ANY LOSS, CLAIM, OR DEMAND ARISING DIRECTLY OR INDIRECTLY FROM ANY USE OR RELIANCE UPON THE INFORMATION CONTAINED HEREIN.

## **COPYRIGHT NOTICE**

This document, publication and/or presentation (collectively, 'document') is protected by copyright, trademark and other intellectual property laws. Use of this document is subject to the terms and conditions of Yardi Systems, Inc. dba Yardi Mat