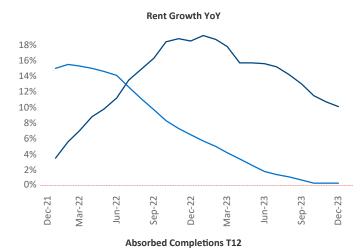

New lease asking **rents** are at \$1,368, up 10.1% ▲ from the previous year placing Midland - Odessa at 1st overall in year-over-year rent growth.

Multifamily housing **demand** has been positive with **991** ▲ net units absorbed over the past twelve months. This is down **-727** ▼ units from the previous year's gain of **1,718** ▲ absorbed units.

**Employment** in Midland - Odessa has grown by **3.1%** ▲ over the past 12 months, while hourly wages have risen by **1.1%** ▲ YoY to **\$34.12** according to the *Bureau of Labor Statistics*.

Units Under Construction as % of Stock