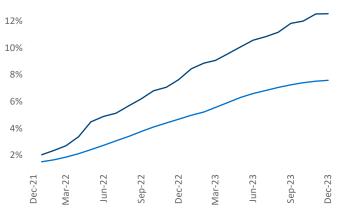

New lease asking **rents** are at **\$2,386**, up **0.4%** ▲ from the previous year placing Miami Metro at **84th** overall in year-over-year rent growth.

Multifamily housing **demand** has been positive with **13,058**▲ net units absorbed over the past twelve months. This is up **3,607**▲ units from the previous year's gain of **9,451**▲ absorbed units.