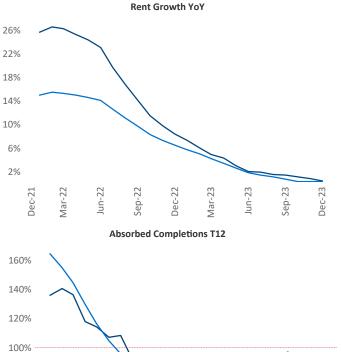

New lease asking **rents** are at **\$2,386**, up **0.4%** ▲ from the previous year placing Miami Metro at **84th** overall in year-over-year rent growth.

Multifamily housing **demand** has been positive with **13,058**▲ net units absorbed over the past twelve months. This is up **3,607**▲ units from the previous year's gain of **9,451**▲ absorbed units.