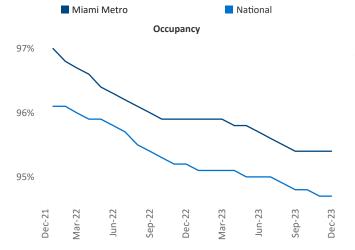

New lease asking **rents** are at **\$2,386**, up **0.4%** ▲ from the previous year placing Miami Metro at **84th** overall in year-over-year rent growth.

Multifamily housing **demand** has been positive with **13,058**▲ net units absorbed over the past twelve months. This is up **3,607**▲ units from the previous year's gain of **9,451**▲ absorbed units.

**Employment** in Miami Metro has grown by **3.4%** ▲ over the past 12 months, while hourly wages have fallen by **-0.1%** ▼ YoY to **\$31.21** according to the *Bureau of Labor Statistics*.

Sep-22

Jun-22